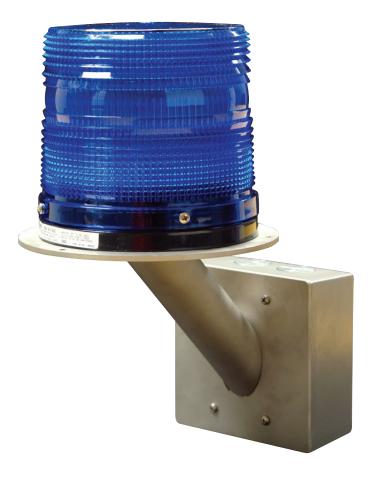

## REMOTE MOUNT COMBINATION LED BEACON/STROBE KIT

The Code Blue Remote Mount Combination Blue Beacon/ Strobe option provides a highly visual constant LED beacon and a powerful activated strobe for rapid recognition of the unit location.

The **Remote Mount** kit allows for a wall or pole mount placement for maximum effectiveness as well as optimizing installation cost.

## STANDARD FEATURES

- ▶ Suitable for indoor or outdoor use
- ► Low voltage LED combo strobe standard
- ► Heavy duty stainless steel mounting kit
- ► Pole adapter bracket and banding included in mounting kit
- ► Electrical enclosures and gaskets for weather resistant installation
- ► Polycarbonate refractor with prismatic design to distribute light in a horizontal pattern