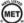

### **→** Specifications

• Height: 29.79" (75.67 cm)

• Width: 11.90" (30.23 cm)

• **Depth:** 4" (10.16 cm)

• Weight: 24 lbs. (10.9 kg)

• Material & thickness: 0.078" stainless steel 2979

• Standard Power: 12-24V AC/DC