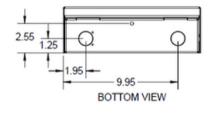

### **→** Specifications

• Height: 29.79" (75.67 cm)

• Width: 11.90" (30.23 cm)

• **Depth:** 4" (10.16 cm)

• Weight: 24 lbs. (10.9 kg)

• Material & thickness: 0.078" stainless steel 2979

• Standard Power: 12-24V AC/DC