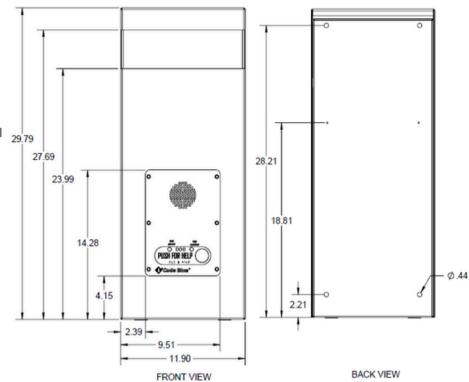

### **→** Specifications

• Height: 29.79" (75.67 cm)

• Width: 11.90" (30.23 cm)

• **Depth:** 4" (10.16 cm)

• Weight: 24 lbs. (10.9 kg)

• Material & thickness: 0.078" stainless steel 2979

• Standard Power: 12-24V AC/DC