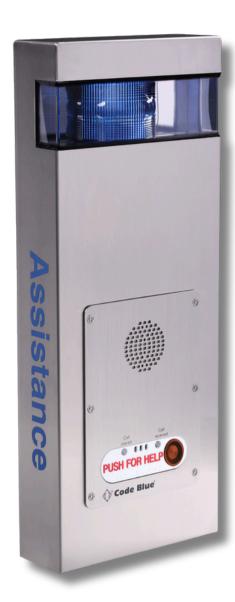

# **Product Description**

The CB 2-e is Code Blue's most popular wall mounted Help Point®. Highlighted by a high intensity LED beacon/strobe that provides high visibility and is a deterrent to potential crime, and a hands free emergency speakerphone for direct communication with first responders, it can extend security efforts to parking decks, dorm entrances, hallways and public transit centers.

## **Standard Features**

- Durable stainless steel construction
- √ 12-24V AC/DC power standard
- ✓ Slim design built to ADA Specifications
- → High Intensity LED beacon/strobe
- ✓ Integrated wall-mountable backplate

### **→** Specifications

• Height: 29.79" (75.67 cm)

• Width: 11.90" (30.23 cm)

• **Depth:** 4" (10.16 cm)

• Weight: 24 lbs. (10.9 kg)

• Material & thickness: 0.078" stainless steel 2979

• Standard Power: 12-24V AC/DC

## Lighting

• Beacon/strobe

### • Standard Graphics text options:

Emergency, Assistance, Help Point, Police, Courtesy, Security, Information