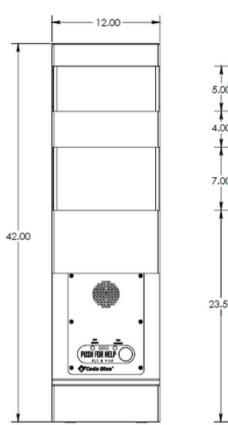

#### **→** Specifications

• **Height:** 42" (106.68 cm) • Width: 12" (30.48 cm)

• **Depth:** 8.6875" (22.07 cm) • Weight: 100 lbs. (65.77 kg)

Material & thickness: 0.105" stainless steel

• Standard Power: 12-24V AC/DC