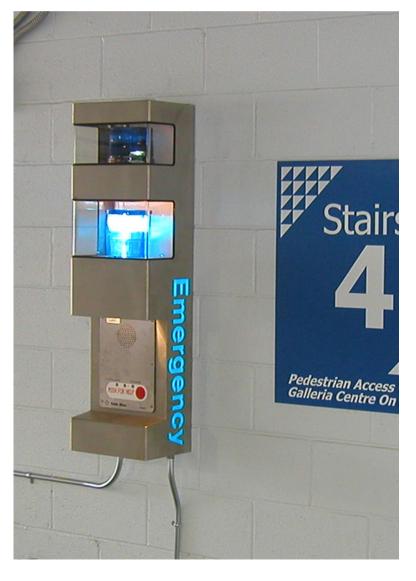

# **CB 2-s SIGNATURE HELP POINT®**

## **Product Description**

The CB 2-s Help Point is highlighted by a high intensity LED beacon/strobe and a powerful area light, along with a hands-free emergency speakerphone illuminated by a faceplate light for added visibility and to act as a deterrent to potential crime. It provides direct communication with first responders and can extend security efforts to parking garages, university dorms, hallways and public transit centers.

### **Standard Features**

- ✓ Durable stainless steel construction
- ✓ Highly visible area light
- ✓LED faceplate light