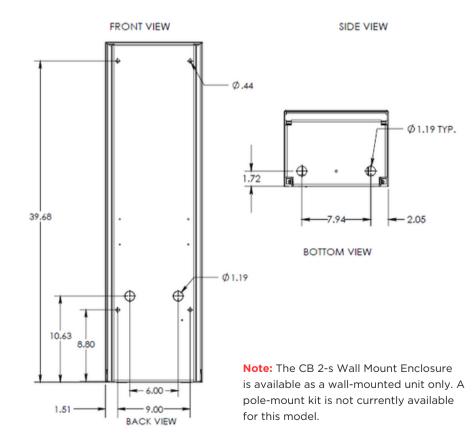

#### **→** Specifications

• **Height:** 42" (106.68 cm) • Width: 12" (30.48 cm)

• **Depth:** 8.6875" (22.07 cm) • Weight: 100 lbs. (65.77 kg)

Material & thickness: 0.105" stainless steel

• Standard Power: 12-24V AC/DC