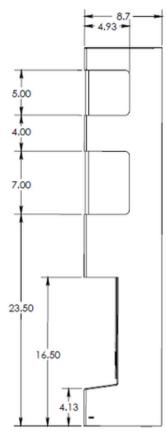

#### **→** Specifications

• **Height:** 42" (106.68 cm) • Width: 12" (30.48 cm)

• **Depth:** 8.6875" (22.07 cm) • Weight: 100 lbs. (65.77 kg)

Material & thickness: 0.105" stainless steel

• Standard Power: 12-24V AC/DC