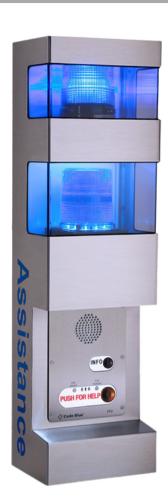

# **CB 2-s SIGNATURE HELP POINT®**

## **Product Description**

The CB 2-s Help Point is highlighted by a high intensity LED beacon/strobe and a powerful area light, along with a hands-free emergency speakerphone illuminated by a faceplate light for added visibility and to act as a deterrent to potential crime. It provides direct communication with first responders and can extend security efforts to parking garages, university dorms, hallways and public transit centers.