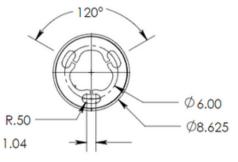

## **Standard Features**

- ✓ Durable quarter-inch steel construction
- ✓ Trademarked cylindrical design
- √ 9.5 feet tall
- **√** 8.625" diameter
- ✓ LED faceplate light

#### **Specifications**

• Height: 9.5' (289.56 cm) • Weight: 220 lbs. (99.79 kg) Diameter: 8.625" (21.90 cm)

• Material & thickness: 0.25" steel

 Access door: 15.00" x 6.63" (38.10x 16.84 cm)

• Standard Power: 12-24V AC/DC