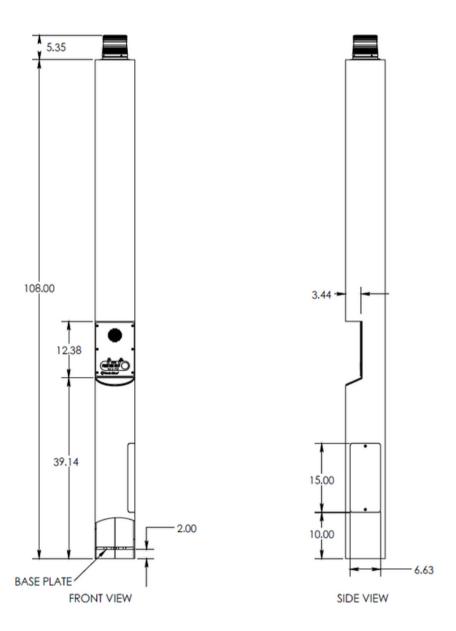

#### **Specifications**

• Height: 9.5' (289.56 cm) • Weight: 220 lbs. (99.79 kg) Diameter: 8.625" (21.90 cm)

• Material & thickness: 0.25" steel

 Access door: 15.00" x 6.63" (38.10x 16.84 cm)

• Standard Power: 12-24V AC/DC

• Built to NEMA 4 Specifications

• Designed to ADA Specifications

BASE PLATE DETAIL

Note: Specifications subject to change without notice or obligation on the part of Code Blue Corporation