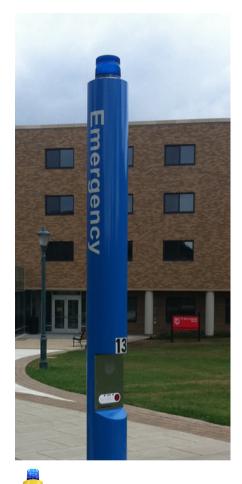

# **CB 5-s ECONOMICAL HELP POINT®**

Emergency

# **Product Description**

The **CB** 5-s is an economical tower Help Point® highlighted by a high intensity LED beacon/strobe light that provides exceptional visibility and acts as a deterrent to potential crime. This blue light emergency tower provides direct communication with first responders and can extend security efforts to walkways, parking lots, open campus areas and more.

## **Standard Features**

- ✓ Durable quarter-inch steel construction
- ✓ Trademarked cylindrical design
- √ 9.5 feet tall
- **√** 8.625" diameter
- ✓ LED faceplate light

#### **Specifications**

• Height: 9.5' (289.56 cm) • Weight: 220 lbs. (99.79 kg) Diameter: 8.625" (21.90 cm)

• Material & thickness: 0.25" steel

 Access door: 15.00" x 6.63" (38.10x 16.84 cm)

• Standard Power: 12-24V AC/DC