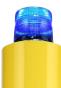

# **Product Description**

The **CB** 5-s is an economical tower Help Point® highlighted by a high intensity LED beacon/strobe light that provides exceptional visibility and acts as a deterrent to potential crime. This blue light emergency tower provides direct communication with first responders and can extend security efforts to walkways, parking lots, open campus areas and more.

## **Standard Features**

- ✓ Durable quarter-inch steel construction
- ✓ Trademarked cylindrical design
- √ 9.5 feet tall
- **√** 8.625" diameter
- ✓ LED faceplate light

### Lighting

LED faceplate light

• Beacon/strobe

• Standard wet coat paint options: Safety Blue, Safety Yellow, Safety Red,

Gloss White, Bright Silver, Tiger Orange, Midnight Blue, Gloss Black, Dark Bronze, Cardinal Red, Medium Bronze, British Racing Green, Architectural Gray, & Oak Buff.