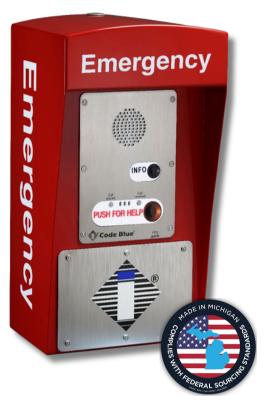

# **CB 4-u UTILITY HELP POINT®**

## **Product Description**

The CB 4-u is a rugged emergency Help Point® commonly combined with our advanced NightCharge® power option, which allows you to pull power from a switched light grid and operate 24 hours per day, even when the grid is off. A handsfree emergency speakerphone provides direct communication with first responders and extends security efforts to dorm and building entrances, hallways and transit centers.

## **Standard Features**

- **Durable 0.125-inch steel construction**
- Larger enclosure to accommodate more features & options.

#### • Standard Graphics text options:

Emergency, Assistance, Help Point, Police, Courtesy, Security, Information