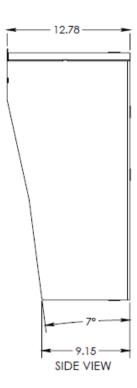

## **→** Specifications

• **Height:** 26.05" (66.17 cm)

• Width: 14" (35.6 cm)

• **Depth:** 12.78" (32.461 cm)

• Weight: 70 lbs. (36.29 kg)

Material & thickness: 0.125" steel

• Standard Power: 12-24V AC/DC

Optional Power: