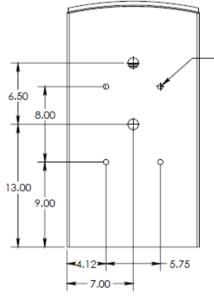

## **→** Specifications

• **Height:** 26.05" (66.17 cm)

• Width: 14" (35.6 cm)

• **Depth:** 12.78" (32.461 cm)

• Weight: 70 lbs. (36.29 kg)

Material & thickness: 0.125" steel

• Standard Power: 12-24V AC/DC

Optional Power: