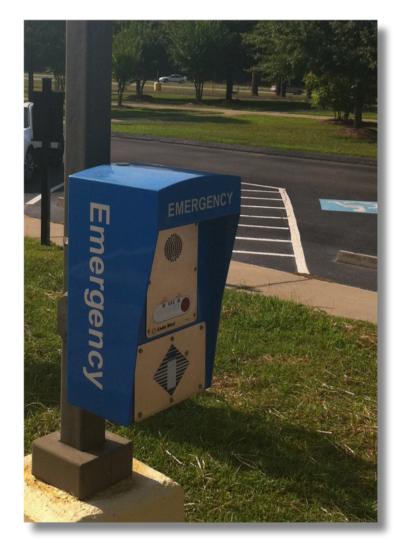

# **CB 4-u UTILITY HELP POINT®**

## **Product Description**

The CB 4-u is a rugged emergency Help Point® commonly combined with our advanced NightCharge® power option, which allows you to pull power from a switched light grid and operate 24 hours per day, even when the grid is off. A handsfree emergency speakerphone provides direct communication with first responders and extends security efforts to dorm and building entrances, hallways and transit centers.

## **Standard Features**

- **Durable 0.125-inch steel construction**
- Larger enclosure to accommodate more features & options.