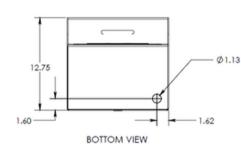

## **→** Specifications

• **Height:** 26.05" (66.17 cm)

• Width: 14" (35.6 cm)

• **Depth:** 12.78" (32.461 cm)

• Weight: 70 lbs. (36.29 kg)

Material & thickness: 0.125" steel

• Standard Power: 12-24V AC/DC

Optional Power: