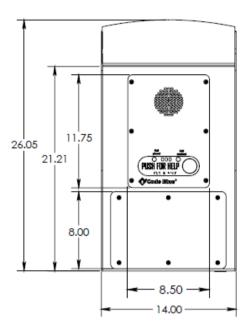

## **→** Specifications

• **Height:** 26.05" (66.17 cm)

• Width: 14" (35.6 cm)

• **Depth:** 12.78" (32.461 cm)

• Weight: 70 lbs. (36.29 kg)

Material & thickness: 0.125" steel

• Standard Power: 12-24V AC/DC

Optional Power:

o 120-277V AC

Nightcharge®

PoE