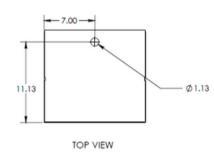

## **→** Specifications

• **Height:** 26.05" (66.17 cm)

• Width: 14" (35.6 cm)

• **Depth:** 12.78" (32.461 cm)

• Weight: 70 lbs. (36.29 kg)

Material & thickness: 0.125" steel

• Standard Power: 12-24V AC/DC

Optional Power: