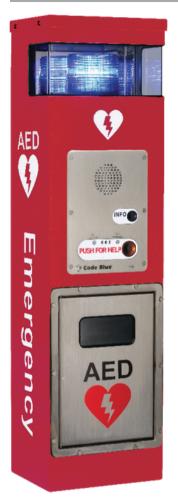

# **Product Description**

Code Blue Help Points<sup>®</sup> can include a temperature controlled housing capable of housing an **Automated External Defibrillator (AED)**\* to provide assistance during incidents of sudden cardiac arrest.

## **Standard Features**

✓ Operating temperature: -34° C to +49°C (-30°F to +120°F)

Communication device can activate AED door remotely

#### Note: CB2 Series AED units are NOT available with a Stainless Steel finish.

**Standard Graphics text options:** •

Emergency, Assistance, Help Point, Police, Courtesy, Security, Information

CB 1-e w/ AED Cabinet