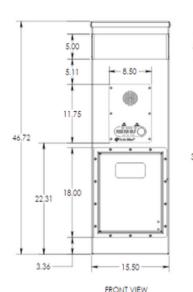

#### 1 Series:

- 0
- Height: 21.42" (54.41 cm) Width: 12" (30.48 cm) Depth: 8.62" (21.89 cm) Power: 120V AC Housing: .25" steel 0 o
- 0
- 0
- 2 Series:
  - o
  - Height: 18" (45.72 cm) Width: 15.50" (39.37 cm) Depth: 10.17" (25.83 cm) ^
  - ο 0
  - Power: 120v AC
  - 0 Housing: 12 gauge steel