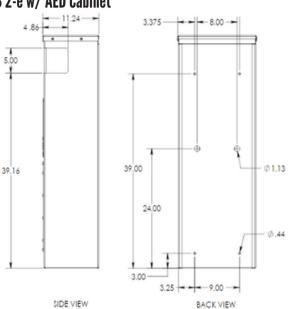

Bronze, Cardinal Red, Medium Bronze, British Racing Green, Architectural Gray, & Oak Buff.

#### Note: CB2 Series AED units are NOT available with a Stainless Steel finish.

**Standard Graphics text options:** •

Emergency, Assistance, Help Point, Police, Courtesy, Security, Information

CB 1-e w/ AED Cabinet

Standard Graphics text colors:

White, Black, Blue, Red, Green, Yellow, Orange, Purple, & Brown

### Compliance

- (MET) • UL 62368-1
- Built to NEMA 4 Specifications
- Designed to ADA Specifications



- LED faceplate light \*CB1 Only
- Beacon/strobe



#### Communication

- Speakerphone Options
  - LS1000/LS2000: Full Duplex, SIP Compatible VoIP Phone.
  - IA4100: Analog full duplex phone.
- **Connection Options**
- Hardwired
- Cellular
- IP Wireless

### CB 2-e w/ AED Cabinet





### CB 1-s w/ AED Cabinet



Note: Specifications subject to change without notice or obligation on the part of Code Blue Corporation.