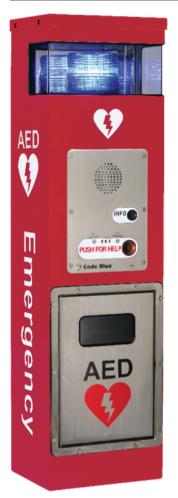

# **Product Description**

Code Blue Help Points® can be configured to include a temperature controlled **Automated External Defibrillator (AED)**\* housing to provide assistance during incidents of sudden cardiac arrest. These are available in both tower and wall mountable formats, making them capable of being located almost anywhere.

### **Standard Features**

- ✓ Operating temperature: -34° C to +49°C (-30°F to +120°F)
- Communication device can activate AED door remotely

### CB 1-e w/ AED Cabinet

120V AC Incoming

#### Compliance (MET) UL 62368-1

- •
- Built to NEMA 4 Specifications Designed to ADA Specifications

LED faceplate light \*CB1 Only • Beacon/strobe

#### Communication

- Speakerphone Options
  - LS1000/LS2000: Full Duplex, SIP Compatible VoIP Phone.
  - IA4100: Analog full duplex phone.
- **Connection Options**
- Hardwired
- Cellular
- IP Wireless