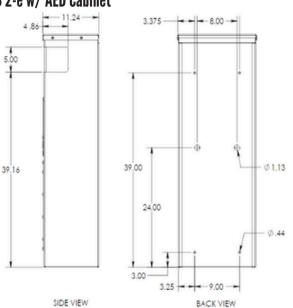

#### **Specifications**

- **1 Series Tower Dimensions:** 
  - Height: 108" (274.32 cm) Width: 15" (38.10 cm) 0
  - Depth: 16.89" (42.90 cm) 0
- 2 Series Wall Mount Dimensions: o Height: 46.72" (118.69cm) Width: 15.50" (39.37 cm) 0 **Depth:** 11.24" (28.57 cm) 0
- **AED Cabinet Inside Dimensions:** Height: 13.50" (34.29 cm) Width: 13.00" (33.02 cm) o о
  - Depth: 8.75" (22.23 cm) 0

### CB 2-e w/ AED Cabinet