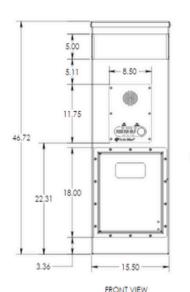

#### **Specifications**

- **1 Series Tower Dimensions:** 
  - Height: 108" (274.32 cm) Width: 15" (38.10 cm) 0
  - Depth: 16.89" (42.90 cm) 0
- 2 Series Wall Mount Dimensions: o Height: 46.72" (118.69cm) Width: 15.50" (39.37 cm) 0 **Depth:** 11.24" (28.57 cm) 0
- **AED Cabinet Inside Dimensions:** Height: 13.50" (34.29 cm) Width: 13.00" (33.02 cm) o о
  - Depth: 8.75" (22.23 cm) 0