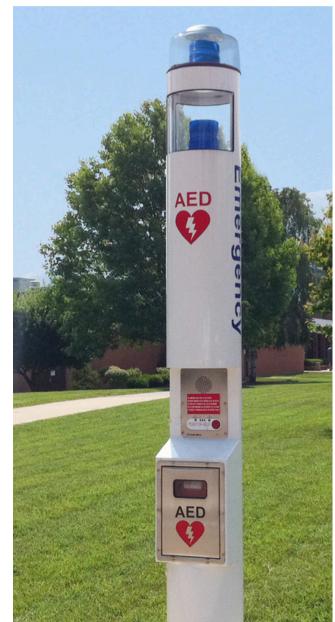

# AED HOUSING

# **Product Description**

Code Blue Help Points® can be configured to include a temperature controlled **Automated External Defibrillator (AED)**\* housing to provide assistance during incidents of sudden cardiac arrest. These are available in both tower and wall mountable formats, making them capable of being located almost anywhere.

### CB 1-e w/ AED Cabinet

120V AC Incoming