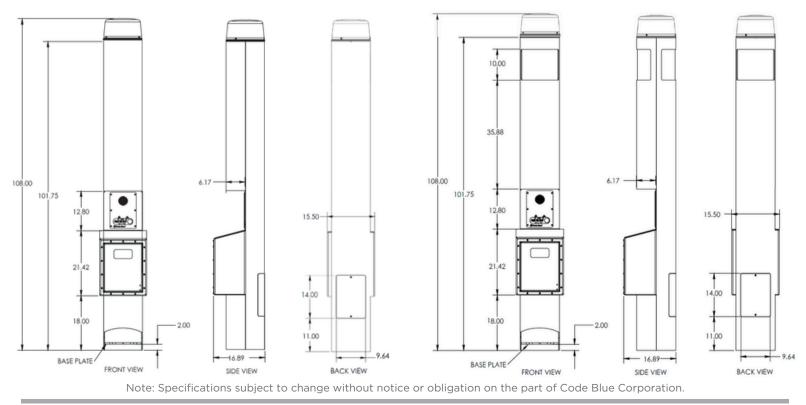

#### **Specifications**

- **1 Series Tower Dimensions:** 
  - Height: 108" (274.32 cm) Width: 15" (38.10 cm) 0
  - Depth: 16.89" (42.90 cm) 0
- 2 Series Wall Mount Dimensions: o Height: 46.72" (118.69cm) Width: 15.50" (39.37 cm) 0 **Depth:** 11.24" (28.57 cm) 0
- **AED Cabinet Inside Dimensions:** Height: 13.50" (34.29 cm) Width: 13.00" (33.02 cm) o о
  - Depth: 8.75" (22.23 cm) 0

### CB 1-e w/ AED Cabinet

120V AC Incoming

#### CB 1-s w/ AED Cabinet