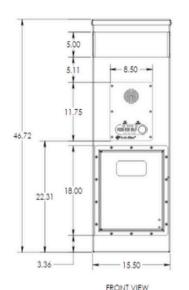

### **Specifications**

- **1 Series Tower Dimensions:** Height: 108" (274.32 cm) Width: 15.50" (39.37 cm) Depth: 16.89" (42.90 cm) 0
  - o
- 2 Series Wall Mount Dimensions: o Height: 46.72" (118.69cm) Width: 15.50" (39.37 cm) 0 **Depth:** 11.24" (28.57 cm) 0
- **AED Cabinet Inside Dimensions:** Height: 13.50" (34.29 cm) Width: 13.00" (33.02 cm) o о
  - Depth: 8.75" (22.23 cm) 0

### CB 2-e w/ AED Cabinet