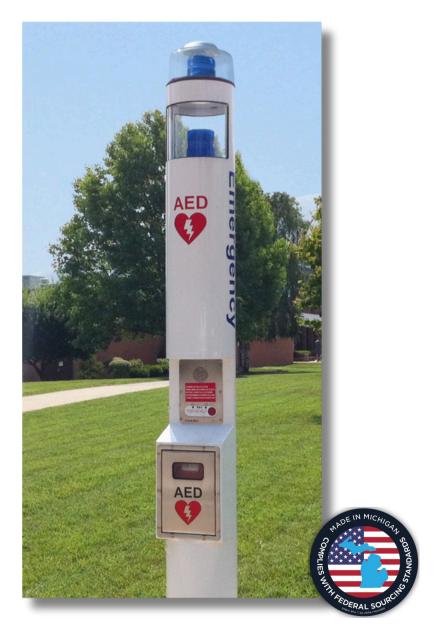

# **AED HOUSING**

## **Product Description**

Code Blue Help Points<sup>®</sup> can be configured to include a temperature controlled Automated External Defibrillator (AED)\* housing to provide assistance during incidents of sudden cardiac arrest. These are available in both tower and wall mountable formats, making them capable of being located almost anywhere.

### CB 1-e w/ AED Cabinet

120V AC Incoming