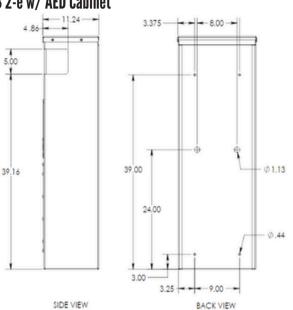

### **Specifications**

- **1 Series Tower Dimensions:** Height: 108" (274.32 cm) Width: 15.50" (39.37 cm) Depth: 16.89" (42.90 cm) 0
  - o
- 2 Series Wall Mount Dimensions: o Height: 46.72" (118.69cm) Width: 15.50" (39.37 cm) 0 **Depth:** 11.24" (28.57 cm) 0
- **AED Cabinet Inside Dimensions:** Height: 13.50" (34.29 cm) Width: 13.00" (33.02 cm) o о
  - Depth: 8.75" (22.23 cm) 0

### CB 2-e w/ AED Cabinet