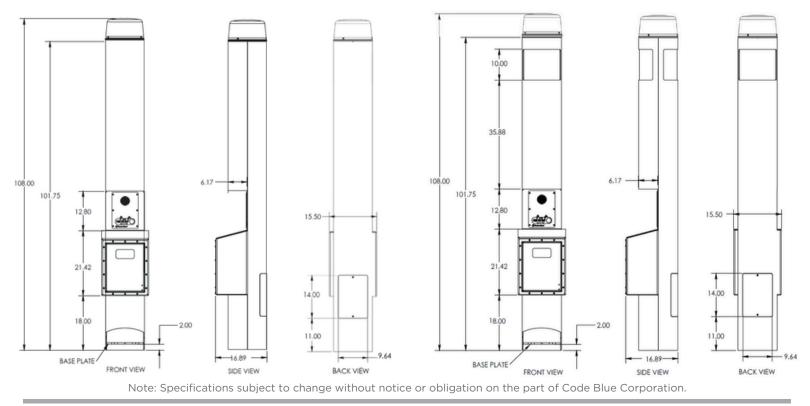

### **Specifications**

- **1 Series Tower Dimensions:** Height: 108" (274.32 cm) Width: 15.50" (39.37 cm) Depth: 16.89" (42.90 cm) 0
  - o
- 2 Series Wall Mount Dimensions: o Height: 46.72" (118.69cm) Width: 15.50" (39.37 cm) 0 **Depth:** 11.24" (28.57 cm) 0
- **AED Cabinet Inside Dimensions:** Height: 13.50" (34.29 cm) Width: 13.00" (33.02 cm) o о
  - Depth: 8.75" (22.23 cm) 0

### CB 1-e w/ AED Cabinet

120V AC Incoming

### CB 1-s w/ AED Cabinet

Product Sheet | AED Housing ENTM16, ENTM18, ENBS10

© 2024 Code Blue Corporation codeblue.com | 800.205.7186