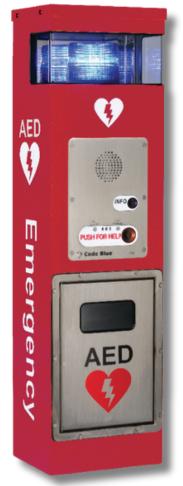

# **AED HOUSING**

## **Product Description**

Code Blue Help Points<sup>®</sup> can be configured to include a temperature controlled Automated External Defibrillator (AED)\* housing to provide assistance during incidents of sudden cardiac arrest. These are available in both tower and wall mountable formats, making them capable of being located almost anywhere.

## **Standard Features**

- Operating temperature: -34° C to +49°C (-30°F to +120°F)
- Communication device can activate AED door remotely