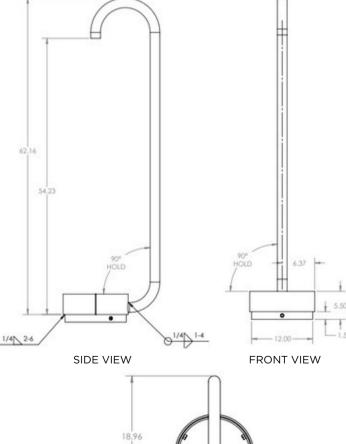

## **Specifications**

 L x W x H: Product dimensions vary based on model selected. See product drawings below for details.

# \*Mount attaches directly to pedestal; does not use a ring. \*CB 5-s CB 5-p CB 9-s \*SIDE VIEW \*FRONT VIEW \*FRONT VIEW

Note: Specifications subject to change without notice or obligation on the part of Code Blue Corporation.