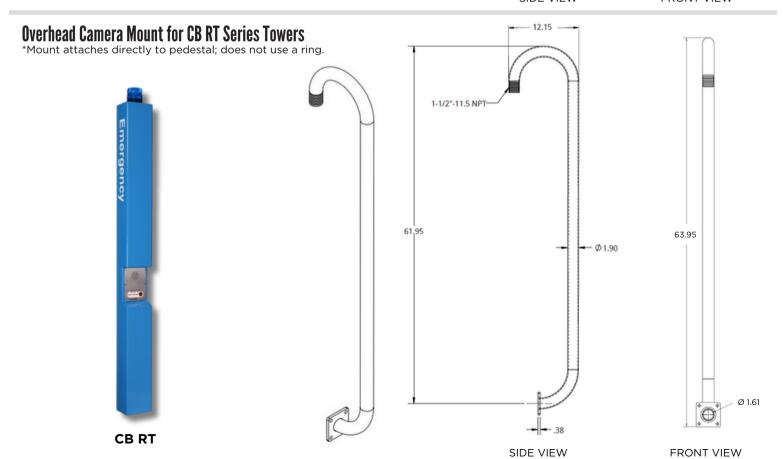

### Available For:

- CB 1-e
- CB 1-s
- CB 5-p\*
- CB 5-s\*
- CB 9-s\*
- CB RT\*

\*Mount attaches directly to pedestal; does not use a ring.

### • Weight:

- o CB1 Series: 37lbs
- o CB 5, 9, & RT Series: 32lbs
- Material & thickness: Carbon Steel -0.25"
- Pipe Dimension: 1.90" Ø
  Pipe Thread Size: 1.5" NPT

- Standard wet coat paint options: Safety Blue, Safety Yellow, Safety Red, Gloss White, Bright Silver, Tiger Orange, Midnight Blue, Gloss Black, Dark Bronze, Cardinal Red, Medium Bronze, British Racing Green, Architectural Gray, & Oak Buff.
- Also available in Custom Colors