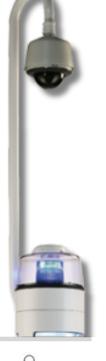

# **Product Description**

The unique design of this pedestal attachment allows you to mount a PTZ or dome camera device directly above one of Code Blue's industry leading Help Points® and link phone activation to the camera operation for additional surveillance and communication integration.

# **Available Models**

**OVERHEAD VIEW** 

**CB 1-e** 

**CB 1-s** 