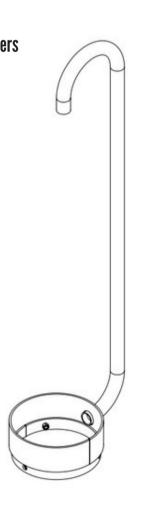

nd communication integration.

# **Technical Features**

### Available For:

- CB 1-e
- CB 1-s
- CB 5-p\*
- CB 5-s\*
- CB 9-s\*
- CB RT\*

\*Mount attaches directly to pedestal; does not use a ring.

## **Specifications**

 L x W x H: Product dimensions vary based on model selected. See product drawings below for details.

### • Weight:

- o CB1 Series: 37lbs
- o CB 5, 9, & RT Series: 32lbs
- Material & thickness: Carbon Steel -0.25"
- Pipe Dimension: 1.90" Ø
  Pipe Thread Size: 1.5" NPT



- Standard wet coat paint options: Safety Blue, Safety Yellow, Safety Red, Gloss White, Bright Silver, Tiger Orange, Midnight Blue, Gloss Black, Dark Bronze, Cardinal Red, Medium Bronze, British Racing Green, Architectural Gray, & Oak Buff.
- Also available in Custom Colors



# **Available Models**







**OVERHEAD VIEW** 

**CB 1-e** 

**CB 1-s** 



# \*Mount attaches directly to pedestal; does not use a ring. \*CB 5-s CB 5-p CB 9-s \*SIDE VIEW \*FRONT VIEW \*FRONT VIEW



Note: Specifications subject to change without notice or obligation on the part of Code Blue Corporation.