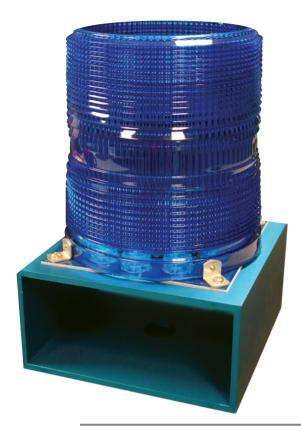

# **A-700 LED AREA LIGHT**

**Product Description** 

The A-700 Area Light provides a highly visual light source surrounding Code Blue units and ensures rapid location in an open environment using 12 super high flux white LEDs individually lensed with LED collimator optics to utilize highly efficient TIR (Total Internal Reflection) methodology.

#### **Specifications**

Height: 8.88" (22.55 cm)Diameter: 5.25" (13.33 cm)

• Input Voltage: 24V AC

• Amperage: 1.3A

• Output: 852 Lumens

Lens Material: PolycarbonateRated Life: 100,000 Hours

• Mounting Base: Extruded Aluminum