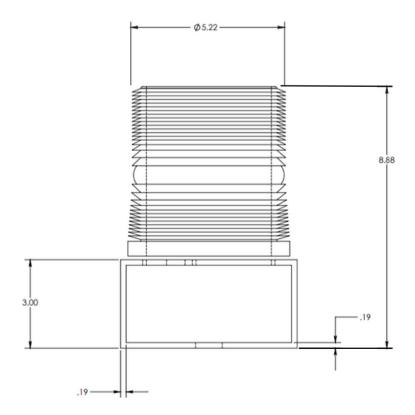

#### **Specifications**

Height: 8.88" (22.55 cm)Diameter: 5.25" (13.33 cm)

• Input Voltage: 24V AC

• Amperage: 1.3A

• Output: 852 Lumens

Lens Material: PolycarbonateRated Life: 100,000 Hours

• Mounting Base: Extruded Aluminum

## **Dimensions**

Note: Specifications subject to change without notice or obligation on the part of Code Blue Corporation.