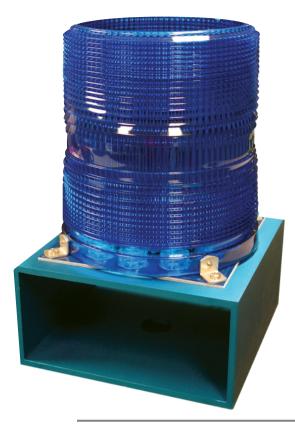

## **Product Description**

The A-700 Area Light provides a highly visual light source surrounding Code Blue units and ensures rapid location in an open environment using 12 super high flux white LEDs individually lensed with LED collimator optics to utilize highly efficient TIR (Total Internal Reflection) methodology.

#### **Specifications**

Height: 8.88" (22.55 cm)Diameter: 5.25" (13.33 cm)

• Input Voltage: 24V AC

• Amperage: 1.3A

• Output: 852 Lumens

Lens Material: PolycarbonateRated Life: 100,000 Hours

Mounting Base: Extruded Aluminum