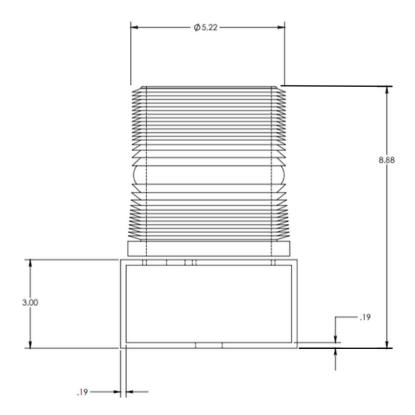

#### **Specifications**

Height: 8.88" (22.55 cm)Diameter: 5.25" (13.33 cm)

• Input Voltage: 24V AC

• Amperage: 1.3A

• Output: 852 Lumens

Lens Material: PolycarbonateRated Life: 100,000 Hours

Mounting Base: Extruded Aluminum

### Dimensions

Note: Specifications subject to change without notice or obligation on the part of Code Blue Corporation.