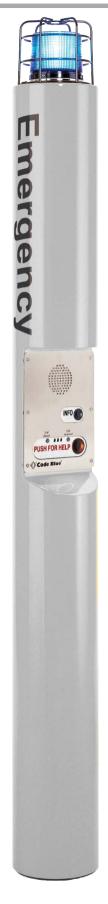

# **CB 5-p Economical Help Point**\*

## **Product Description**

The **CB 5-p** is a parking structure-height pedestal Help Point<sup>®</sup> highlighted by a high intensity LED beacon/strobe light that provides exceptional visibility and acts as a deterrent to potential crime. This blue light emergency tower provides direct communication with first responders and can extend security efforts to parking lots & garages, open campus areas, and more.

**Standard Features** 

- Durable quarter-inch steel construction
- 🗸 Trademarked cylindrical design
- Parking structure compatible height
- 🗸 8.625" diameter
- 🗸 LED faceplate light
- 🗸 Strobe guard

#### **Lighting**

- LED faceplate light
- Beacon/strobe w/ steel guard