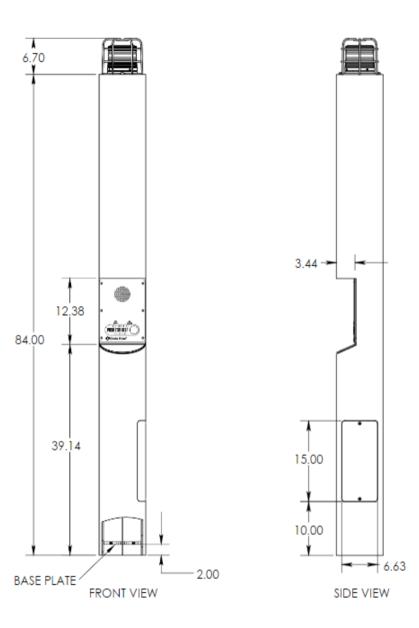

#### Specifications

- Height: 90.70' (230.38 cm)
- Weight: 190 lbs. (81.65 kg)
- Diameter: 8.625" (21.90 cm)
- Material & thickness: 0.25" steel
- Access door: 15.00" x 6.63" (38.10 x 16.84 cm)
- Standard: 12-24V AC/DC
- Optional:
  - 120-277V AC
  - PoE