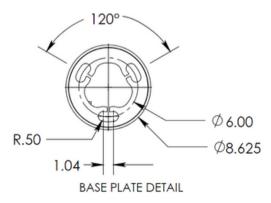

#### Specifications

- Height: 90.70' (230.38 cm)
- Weight: 190 lbs. (81.65 kg)
- Diameter: 8.625" (21.90 cm)
- Material & thickness: 0.25" steel
- Access door: 15.00" x 6.63" (38.10 x 16.84 cm)
- Standard: 12-24V AC/DC
- Optional:
  - 120-277V AC
  - PoE