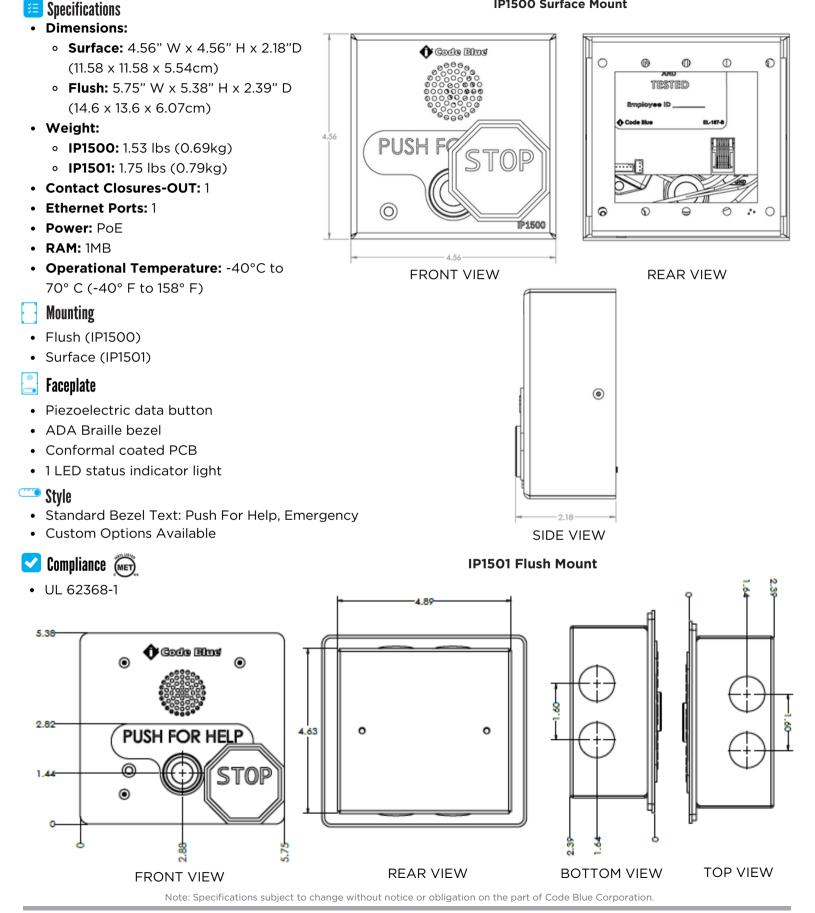

## **Technical Features**

**IP1500 Surface Mount** 

Product Sheet | IP1500 PHXS01, PHXS02