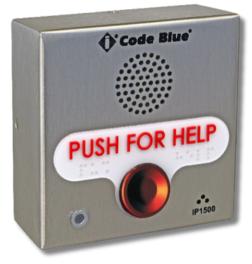

## **Product Description**

The **IP1500/IP1501** is a full duplex VoIP speakerphone that provides a reliable and direct communication with first responders. Available in either flush and surface mounts, its compact size and SIP capabilities make it ideal for a wide range of indoor and outdoor locations, like hallways, stairwells, classrooms, subway cars, parking garages, elevators and door entries.

## **Technical Features**

**IP1500 Surface Mount** 

Product Sheet | IP1500 PHXS01, PHXS02