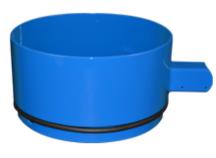

#### 5.25" Equipment Ring

- **Height:** 5.25" (6.75" with inset) (13.33/17.15 cm)
- Outside Diameter: 12.75" (32.39 cm)
- External Equipment Mounting Arm