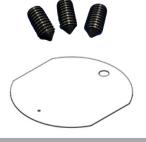

#### **Included Components**

- Conepoint Set Screws: Set of 3 screws included with all Equipment Ring models.
- Internal Equipment Shelf: 1 shelf included with all Equipment Ring models.