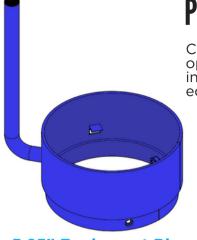

# 5.25" Equipment Ring with 16" Post

5.25" Equipment Ring with 8" Post

5.25" Equipment Ring

#### 5.25" Equipment Ring with 16" Post

- **Ring Height:** 5.25" (6.75" with inset) (13.33/17.15 cm)
- Outside Diameter: 12.75" (32.39 cm)
- Antenna Post: 1.31" Diameter x 16.00" H
- Thread: 1.00" NPT