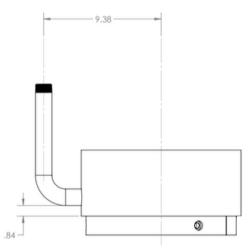

#### 5.25" Equipment Ring with 8" Post

- **Ring Height:** 5.25" (6.75" with inset) (13.33/17.15 cm)
- Outside Diameter: 12.75" (32.39 cm)
- Antenna Post: 1.31" Diameter x 8.00" H
- Thread: 1.00" NPT

#### 5.25" Equipment Ring with 8" Post