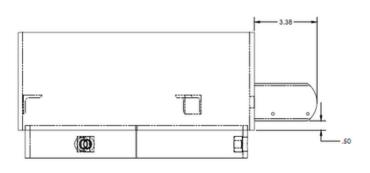

#### 5.25" Equipment Ring with 16" Post

- **Ring Height:** 5.25" (6.75" with inset) (13.33/17.15 cm)
- Outside Diameter: 12.75" (32.39 cm)
- Antenna Post: 1.31" Diameter x 16.00" H
- Thread: 1.00" NPT

### **Dimensions**

#### 5.25" Equipment Ring with 16" Post