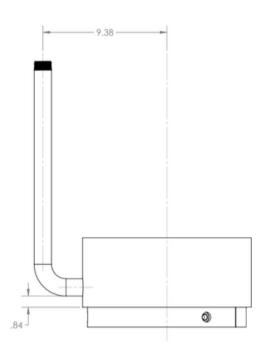

#### 5.25" Equipment Ring with 16" Post

- **Ring Height:** 5.25" (6.75" with inset) (13.33/17.15 cm)
- Outside Diameter: 12.75" (32.39 cm)
- Antenna Post: 1.31" Diameter x 16.00" H
- Thread: 1.00" NPT

#### 5.25" Equipment Ring with 16" Post