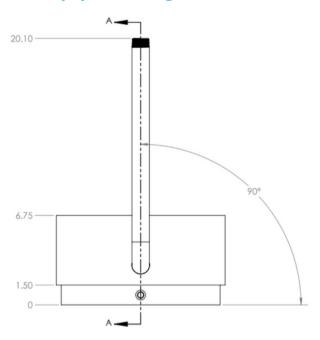

#### 5.25" Equipment Ring with 16" Post

- **Ring Height:** 5.25" (6.75" with inset) (13.33/17.15 cm)
- Outside Diameter: 12.75" (32.39 cm)
- Antenna Post: 1.31" Diameter x 16.00" H
- Thread: 1.00" NPT

#### 5.25" Equipment Ring with 16" Post