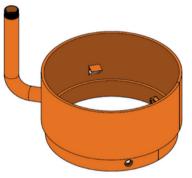

# 5.25" Equipment Ring with 16" Post

5.25" Equipment Ring with 8" Post

5.25" Equipment Ring

#### 5.25" Equipment Ring with 8" Post

- **Ring Height:** 5.25" (6.75" with inset) (13.33/17.15 cm)
- Outside Diameter: 12.75" (32.39 cm)
- Antenna Post: 1.31" Diameter x 8.00" H
- Thread: 1.00" NPT