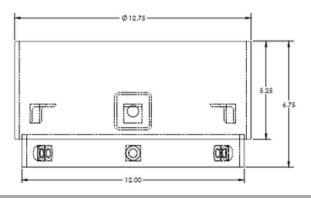

#### 5.25" Equipment Ring

- **Height:** 5.25" (6.75" with inset) (13.33/17.15 cm)
- Outside Diameter: 12.75" (32.39 cm)
- External Equipment Mounting Arm

### **Dimensions**

#### 5.25" Equipment Ring