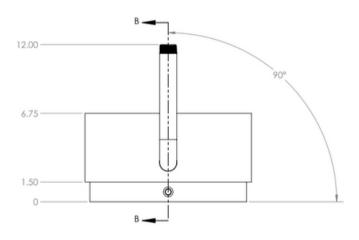

#### 5.25" Equipment Ring with 8" Post

- **Ring Height:** 5.25" (6.75" with inset) (13.33/17.15 cm)
- Outside Diameter: 12.75" (32.39 cm)
- Antenna Post: 1.31" Diameter x 8.00" H
- Thread: 1.00" NPT

#### 5.25" Equipment Ring with 8" Post