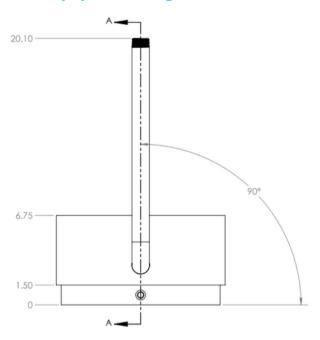

#### 5.25" Equipment Ring with 16" Post

- Ring Height: 5.25" (6.75" with inset) (13.33/17.15 cm)
- **Outside Diameter:** 12.75" (32.39 cm)
- Antenna Post: 1.31" Diameter x 16.00" H
- Thread: 1.00" NPT

#### 5.25" Equipment Ring with 16" Post