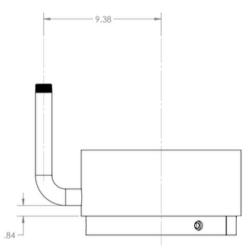

#### 5.25" Equipment Ring with 8" Post

- Ring Height: 5.25" (6.75" with inset) (13.33/17.15 cm)
- Outside Diameter: 12.75" (32.39 cm)
- Antenna Post: 1.31" Diameter x 8.00" H
- Thread: 1.00" NPT

#### 5.25" Equipment Ring with 8" Post