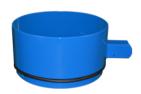

5.25" Equipment Ring with 16" Post

5.25" Equipment Ring with 8" Post

5.25" Equipment Ring

#### 5.25" Equipment Ring

- **Height:** 5.25" (6.75" with inset) (13.33/17.15 cm)
- Outside Diameter: 12.75" (32.39 cm)
- External Equipment Mounting Arm