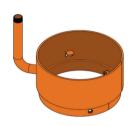

5.25" Equipment Ring with 16" Post

5.25" Equipment Ring with 8" Post

5.25" Equipment Ring

#### 5.25" Equipment Ring with 8" Post

- Ring Height: 5.25" (6.75" with inset) (13.33/17.15 cm)
- Outside Diameter: 12.75" (32.39 cm)
- Antenna Post: 1.31" Diameter x 8.00" H
- Thread: 1.00" NPT