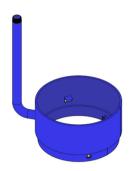

5.25" Equipment Ring with 16" Post

5.25" Equipment Ring with 8" Post

5.25" Equipment Ring

#### 5.25" Equipment Ring with 16" Post

- Ring Height: 5.25" (6.75" with inset) (13.33/17.15 cm)
- **Outside Diameter:** 12.75" (32.39 cm)
- Antenna Post: 1.31" Diameter x 16.00" H
- Thread: 1.00" NPT