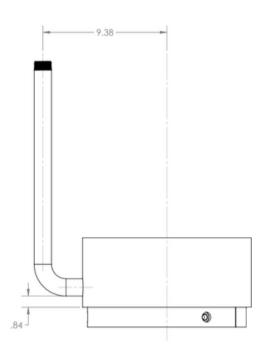

#### 5.25" Equipment Ring with 16" Post

- Ring Height: 5.25" (6.75" with inset) (13.33/17.15 cm)
- **Outside Diameter:** 12.75" (32.39 cm)
- Antenna Post: 1.31" Diameter x 16.00" H
- Thread: 1.00" NPT

#### 5.25" Equipment Ring with 16" Post