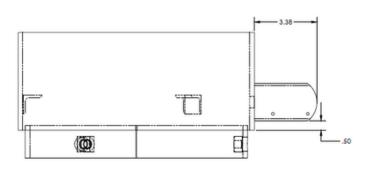

#### 5.25" Equipment Ring with 16" Post

- Ring Height: 5.25" (6.75" with inset) (13.33/17.15 cm)
- **Outside Diameter:** 12.75" (32.39 cm)
- Antenna Post: 1.31" Diameter x 16.00" H
- Thread: 1.00" NPT

#### 5.25" Equipment Ring with 16" Post