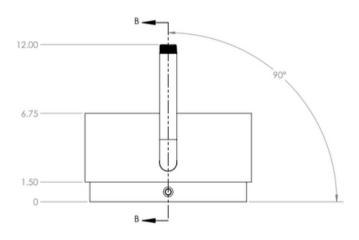

#### 5.25" Equipment Ring with 8" Post

- Ring Height: 5.25" (6.75" with inset) (13.33/17.15 cm)
- Outside Diameter: 12.75" (32.39 cm)
- Antenna Post: 1.31" Diameter x 8.00" H
- Thread: 1.00" NPT

#### 5.25" Equipment Ring with 8" Post