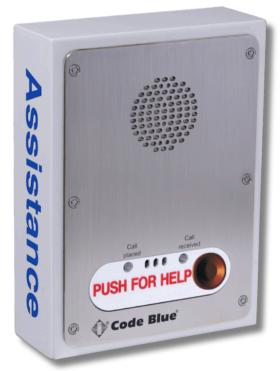

### **Popular Upgrades**

ToolVox™ XV Virtual Machine

ToolVox™ XS Server

CB 6-s shown with LS1000 Single Button Speakerphone