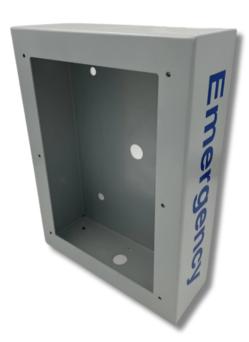

# CB 6-S SURFACE MOUNT ENCLOSURE 🐧 Code Blue

## **Product Description**

The CB 6-s Surface Mount Enclosure provides a convenient way to install a hands-free emergency speakerphone in a rugged carbon steel housing for a cost-effective and reliable solution to provide direct communication with first responders and extend security efforts to hallways, transit centers, parking decks and other sheltered structures.

### **Standard Features**

- Durable carbon steel construction
- Slim design for easy install
- ✓ Compatible with all standard Code Blue Faceplate **Speakerphones**
- Wall Mounting Hardware Included

### **Popular Upgrades**

ToolVox™ XV Virtual Machine

ToolVox™ XS Server

CB 6-s shown with LS1000 Single Button Speakerphone