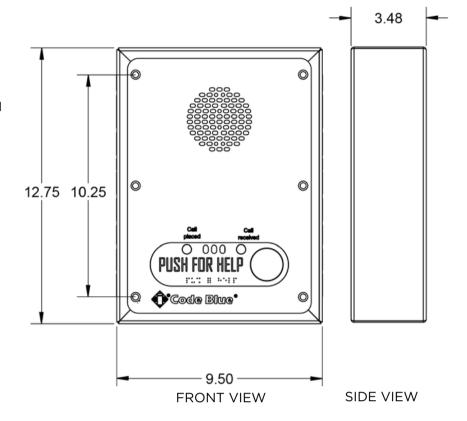

#### **→** Specifications

• **Height:** 12.75" (32.39 cm) • Width: 9.5" (24.13 cm)

• **Depth:** 3.48" (8.84 cm) • Weight: 7 lbs. (3.2 kg)

• Material & thickness: 0.078" carbon steel

• Standard Power: 12-24V AC/DC