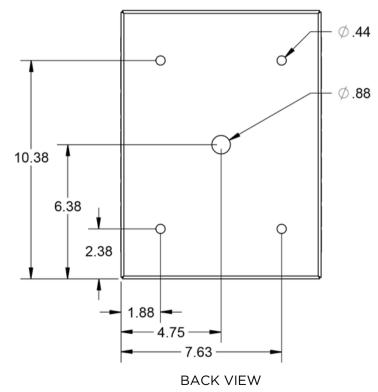

#### **→** Specifications

• **Height:** 12.75" (32.39 cm) • Width: 9.5" (24.13 cm)

• **Depth:** 3.48" (8.84 cm) • Weight: 7 lbs. (3.2 kg)

• Material & thickness: 0.078" carbon steel

• Standard Power: 12-24V AC/DC