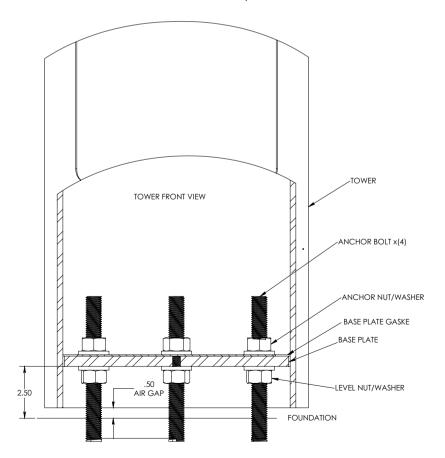

## **Product Description**

The **Tower Base Gasket** from Code Blue helps prevent the entry of sediment and pests in your trademarked cylindrical Help Points®. The weather-resistant rubber gasket is easily anchored inside the base of the unit and covered with polypropylene mesh that allows the power conduit to pass through, while maintaining the proper air flow to prevent condensation and overheating.