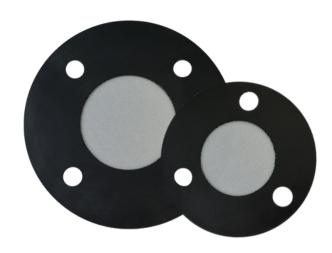

## **Product Description**

The **Tower Base Gasket** from Code Blue helps prevent the entry of sediment and pests in your trademarked cylindrical Help Points®. The weather-resistant rubber gasket is easily anchored inside the base of the unit and covered with polypropylene mesh that allows the power conduit to pass through, while maintaining the proper air flow to prevent condensation and overheating.

## **Standard Features**

- ✓ Rubber construction with polypropylene mesh prevents buildup of sediment and pests
- ✓ Weather resistant

## **Available Options**

- 1 and 9 series: 11-inch diameter, 1/16th-inch thick with four-bolt anchor pattern
- 5 series: 8-inch diameter, 1/16th-inch thick with three-bolt anchor pattern

Note: Specifications subject to change without notice or obligation on the part of Code Blue Corporation.