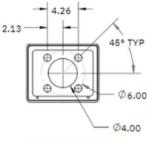

### Specifications

- Height: 9.5' (288.31 cm)
- Weight: 225 lbs. (102.06 kg)
- Width: 10" (25.4 cm)
- Depth: 8" (20.32 cm)
- Material & thickness: 0.25" steel
- Access door: 16.00" x 8.00" (20.32 x 40.64 cm)
- Standard Power: 12-24V AC/DC
- Optional Power:
  - 120-277V AC
  - PoE