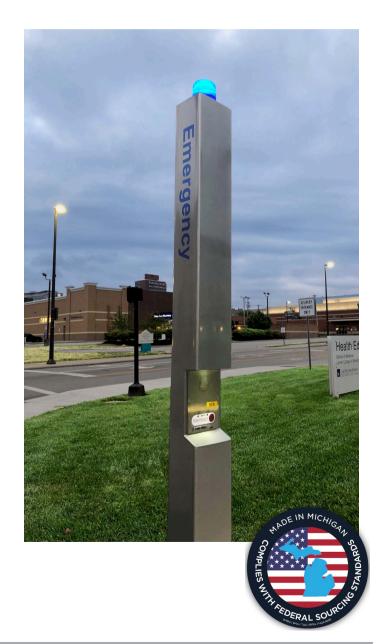

# **Product Description**

The **CB-RT** is an economical rectangular tower Help Point<sup>®</sup> highlighted by a high intensity LED beacon/strobe light that provides exceptional visibility and acts as a deterrent to potential crime. This blue light emergency tower provides direct communication with first responders and can extend security efforts to walkways, parking lots, open campus areas and more.

# **Standard Features**

✓ 9.5 feet tall✓ 10" x 8" dimensions✓ LED faceplate light

## 🗾 Lighting

- LED faceplate light
- Beacon/strobe