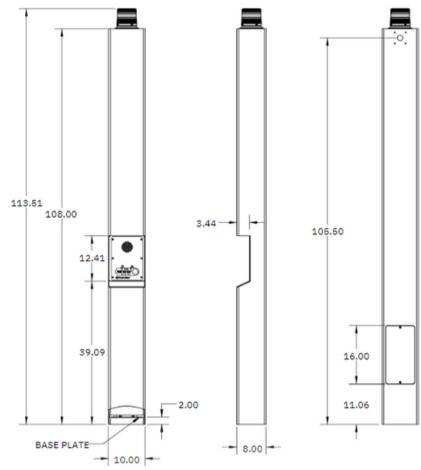

### Specifications

- Height: 9.5' (288.31 cm)
- Weight: 225 lbs. (102.06 kg)
- Width: 10" (25.4 cm)
- Depth: 8" (20.32 cm)
- Material & thickness: 0.25" steel
- Access door: 16.00" x 8.00" (20.32 x 40.64 cm)
- Standard Power: 12-24V AC/DC
- Optional Power:
  - 120-277V AC
  - PoE

### 🗸 Compliance

- UL 62368-1 💓
- Built to NEMA 4 Specifications
- Designed to ADA Specifications

SIDE VIEW

BACK VIEW

BASE PLATE DETAIL

Note: Specifications subject to change without notice or obligation on the part of Code Blue Corporation.