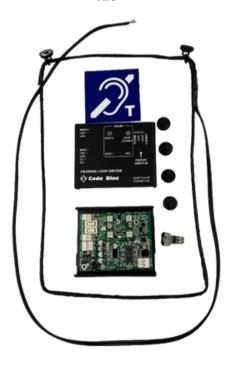

#### **Wall Mount Enclosure Kit**

- Small Hearing Loop Coil
- Hearing Loop Driver
- 6x Magnetic Cable Mounts
- Hearing Loop T-Graphic Label
- · Audio Input Inline Wire Splice