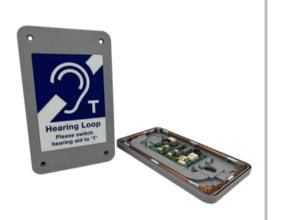

### Indoor/Outdoor All-In-One Panel Kit

#### Indoor/Outdoor All-In-One Kit

- External mount panel with built-in coil & Hearing Loop driver
- Audio Input Inline Wire Splice