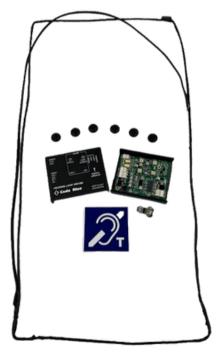

#### **Pedestal Enclosure Kit**

- Large Hearing Loop Coil
- Hearing Loop Driver
- 6x Magnetic Cable Mounts
- Hearing Loop T-Graphic Label
- Audio Input Inline Wire Splice