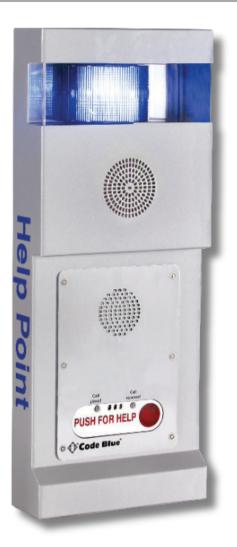

# **Product Description**

The **CB 2-ap** offers a powerful integrated speaker designed to provide maximum audio clarity and intelligibility to ensure your notifications are delivered in an efficient and effective manner.

### 「 Lighting

- Beacon/strobe
- Faceplate Light

### 🗾 Audio Paging Speaker

- Size: 5" Diameter (12.7 cm)
- **Power Capacity:** 5 W Continuous, 30 W Max
- Impedance: 8 Ohms per speaker
- Frequency Range: 450 8,000 Hz

• Standard Graphics text options: Emergency, Assistance, Help Point, Police, Courtesy, Security, Information