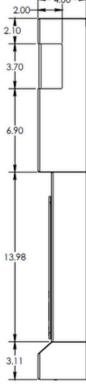

#### Specifications

- Height: 29.8" (75.69 cm)
- Width: 11.90" (30.22 cm)
- Depth: 4" (10.16 cm)
- Weight: 31 lbs. (14 kg)
- Speakers: 1
- Material: 14 Gauge Stainless Steel
- **Power:** 120V AC