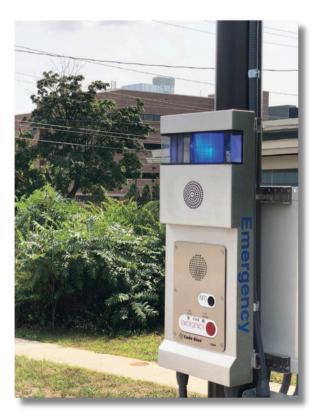

# **Product Description**

The **CB 2-ap** offers a powerful integrated speaker designed to provide maximum audio clarity and intelligibility to ensure your notifications are delivered in an efficient and effective manner.

• Standard Graphics text options: Emergency, Assistance, Help Point, Police, Courtesy, Security, Information