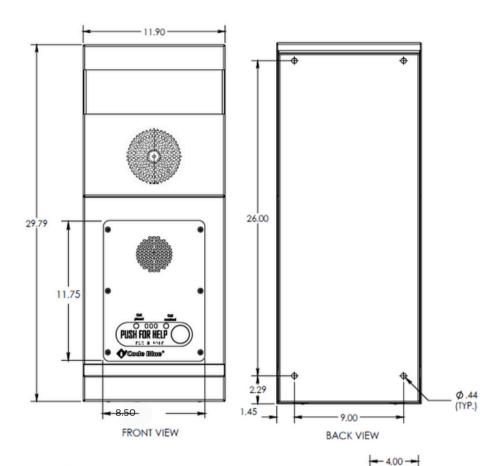

#### Specifications

- Height: 29.8" (75.69 cm)
- Width: 11.90" (30.22 cm)
- Depth: 4" (10.16 cm)
- Weight: 31 lbs. (14 kg)
- Speakers: 1
- Material: 14 Gauge Stainless Steel
- **Power:** 120V AC

### 🗾 Audio Paging Speaker

- Size: 5" Diameter (12.7 cm)
- **Power Capacity:** 5 W Continuous, 30 W Max
- Impedance: 8 Ohms per speaker
- Frequency Range: 450 8,000 Hz