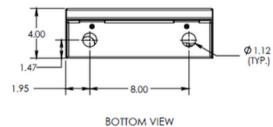

#### Specifications

- Height: 29.8" (75.69 cm)
- Width: 11.90" (30.22 cm)
- Depth: 4" (10.16 cm)
- Weight: 31 lbs. (14 kg)
- Speakers: 1
- Material: 14 Gauge Stainless Steel
- **Power:** 120V AC