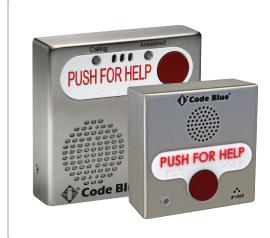

# IP1500/IP2500

These full duplex VoIP speakerphones are ideal for a wide range of indoor and outdoor areas, including hallways, classrooms, stairwells and more with a compact, lightweight design that offers a full package of unique features (SIP standards, fault monitoring, auxiliary output).