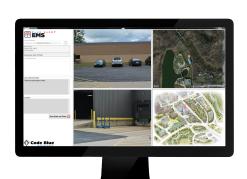

# Blue Alert® EMS

An innovative **incident response software solution** that monitors, records and stores information with an easy-to-use interface, it integrates with a wide range of IP technologies, including surveillance cameras.