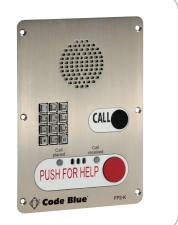

## IP5000

This IP speakerphone offers a range of **self-monitoring** and **fault reporting** features, including communication service, loss of power, battery voltage monitoring, button failure, speaker failure and microphone failure.