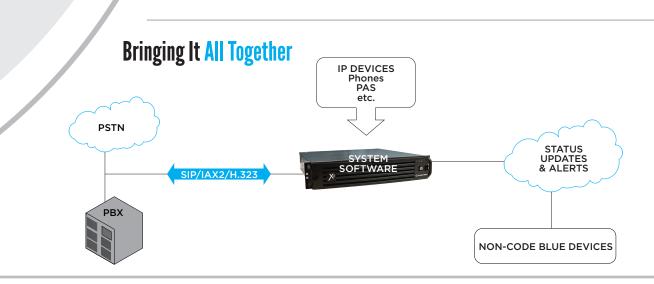

### **Integration Opportunities**

Using SIP technology, our IP phones provide increased **functionality** and **collaboration** with other applications, and work with a number of leading device management systems, including:

Genetec TOOLVOX