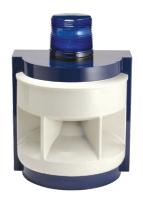

#### **WM-180 Audio Paging System**

#### **Standard Features**

- ✓ Proprietary One-Cycle Sound™ control w/output feedback.
- ✓ Internal and remote volume adjustment.
- ✓ Analog, VoIP or no control. options.
- ✓ Delivers maximum audio, clarity and range.
- ✓ Optional LED Beacon/Strobe light for added visibility.