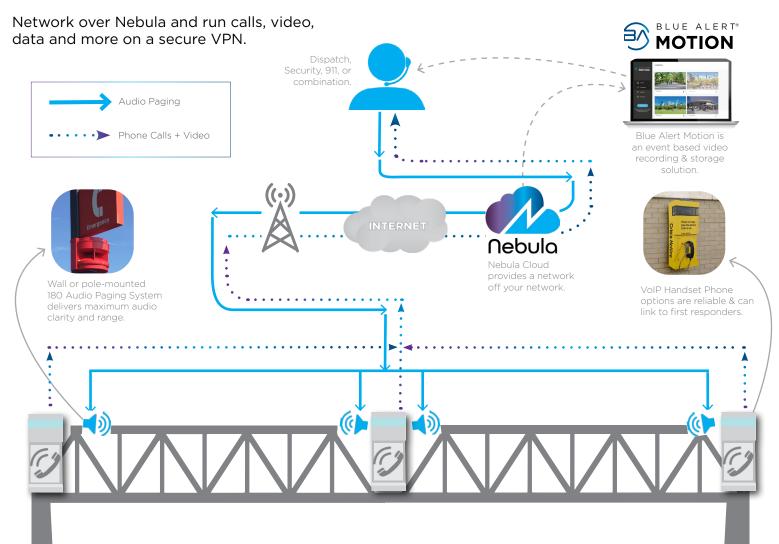

### **SAFETY & PREVENTION**

Code Blue can offer an alternative to closing public spaces and support for crime prevention & crowd control. Our Help Point® units and Nebula Cloud solution can:

- Detect unauthorized gatherings in formative stages.
- Prevent crime & discourage illegal gatherings.
- Minimize safety risks to the public.
- Protect public and private property.

### **RECOMMENDED SYSTEMS & APPLICATION**

## HERE TO HELP

Code Blue has a wide range of sophisticated communication solutions specifically designed to provide real-time situational awareness and help at a touch of a button. Our technology empowers you to act quickly and intelligently before, during and after an incident. Here are a few ways we can support safety on your property.