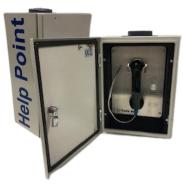

#### **VolP Telephone with Handset**

#### **Standard Features**

- ✓ Full duplex communication.
- ✓ PoE power
- Proprietary screws for vandal resistance.
- ✓ Ring-lit piezoelectric button that won't stick.
- Self monitoring
- Available with a handset or without (hands-free speakerphone).