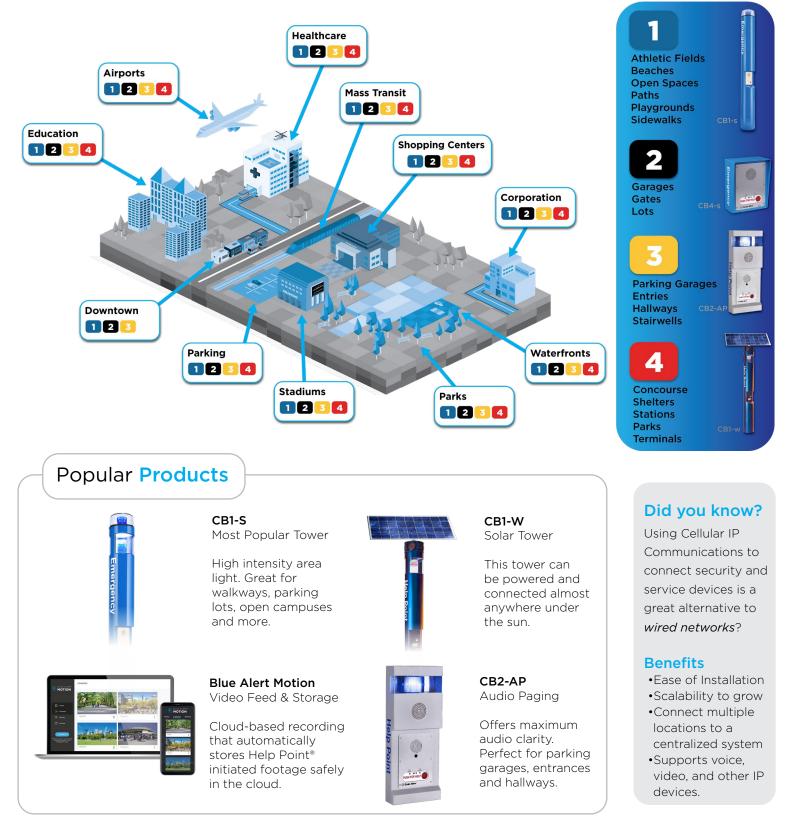

## A VARIETY OF USES

Our solutions are ideal for both interior and exterior locations, including:

To learn more about how Code Blue can benefit your location, visit codeblue.com or call 800-205-7186.