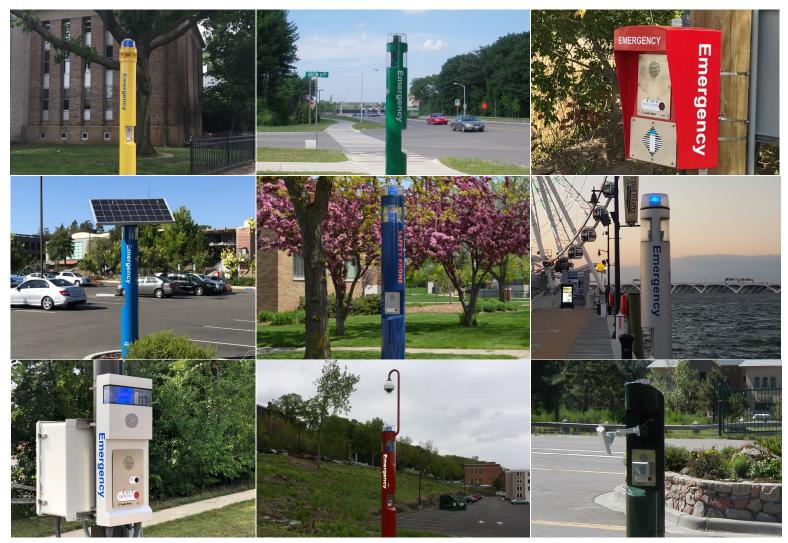

## Here To Help ANYWHERE

## Help at the touch of a button®

Code Blue products are designed with Help in mind. Our products are designed to assist in environments that incorporate buildings, open spaces, entry points and more. Code Blue understands that keeping the public safe and secure is vital in all situations and locations.

An emergency situation can happen in the blink of an eye. When it does, Code Blue offers a fast and efficient way to alert both travelers and first responders or connect visitors with security personnel on location. That way, people can feel comfortable travelling around the world 24 hours a day, 365 days a year.