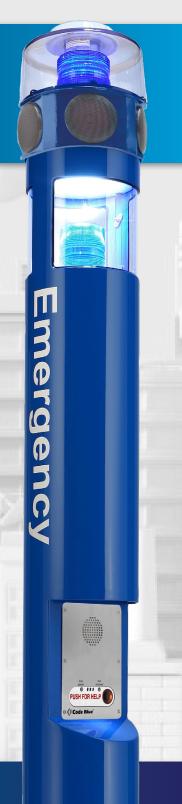

## Tower **Enclosures**

Our iconic cylindrical towers are highly visible, deterring crime-related events and providing a reliable communication point during emergencies. Designed for durability and ease of use. Code Blue towers integrate seamlessly into a variety of environments, from campuses to parking facilities, ensuring rapid access to emergency assistance.

#### Models/Series

CB 1-s, CB 1-e, CB 1-w CB 5-s, CB 5-p CB 9-s, CB 9-tdd CB-RT