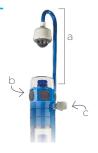

#### POPULAR OPTIONS

- a. Overhead Camera Mount
- b. 360° Loud Speaker
- c. Equipment Rings