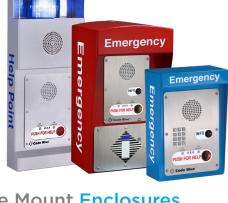

# **Help Point Enclosures**

We offer a highly customizable emergency communication solution, with options tailored to fit a wide range of environments and needs. From tower and wall-mounted designs to power sources, lighting, and technology integrations, our solutions can be adapted to meet specific requirements.

### Surface Mount Enclosures

Our wall-mounted units provide a spacesaving emergency communication solution for areas like building exteriors. parking structures, and transit stations. Compact yet powerful, these units enhance safety while integrating into any environment.

#### Models/Series

CB 2-a, CB 2-s, CB 2-e, CB 2-AP, CB 2-AED CB 4-s, CB 4-r, CB 4-sd, CB 4-u