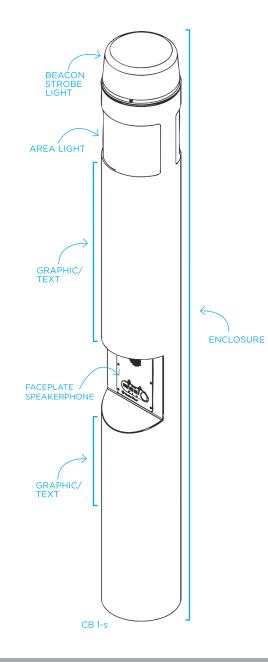

## Tower **Enclosures**

Our iconic cylindrical towers are highly visible, deterring crime-related events and providing a reliable communication point during emergencies. Designed for durability and ease of use. Code Blue towers integrate seamlessly into a variety of environments, from campuses to parking facilities, ensuring rapid access to emergency assistance.

#### Models/Series

CB 1-s, CB 1-e, CB 1-w CB 5-s, CB 5-p CB 9-s, CB 9-tdd CB-RT