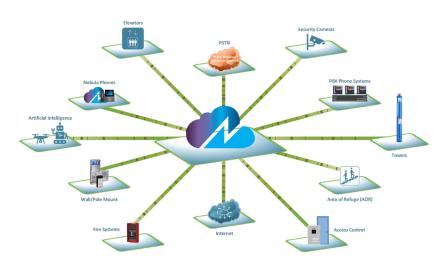

# Discover the power of Nebula

Code Blue's cloud-based communication platform, Nebula, seamlessly integrates products & services to connect remote units, enable intelligent call routing and deliver advanced diagnostics & reporting. While many cloud-based communication solutions share similarities, Nebula sets itself apart with powerful emergency management capabilities that go beyond the rest.

Diagnostics & Reporting

Powering Continuous Assistance

Off-Network Protection

Industry Know How

Advanced Emergency Solutions

To learn more about Nebula, contact us at 800-205-7186 or visit www.codeblue.com/nebula.