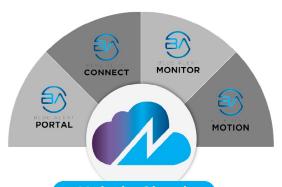

Code Blue's Blue Alert software solutions simplify safety with smarter, more efficient technology.

- CONNECT for generating dial tones
- MONITOR for system diagnostics
- MOTION for event-based video recording
- PORTAL to manage your Help Point® ecosystem
- INTERCONNECT to connect non-Code Blue communication devices to Code Blue's call management system.