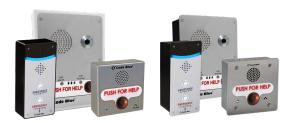

# Surface/Flush Mount Speaker Phones

Despite their size, they deliver clear, reliable communication and are built to withstand demanding environments. Their compact design doesn't compromise performance, ensuring effective emergency communication where it's needed most.

## Models/Series

CB 6-s, CB 6-f IP1500/IP1501, IP2500/IP2501 Centry (Surface/Flush)

# Faceplate Speakerphones

Our faceplate speakerphones seamlessly integrate with our tower and wall-mounted enclosures, ensuring reliable communication for both operations and emergencies. With analog and VoIP options, they adapt to any network for dependable connectivity.

#### Models/Series

LS1000, LS2000, IA4100

Available with various buttons, keypads, camera combinations.