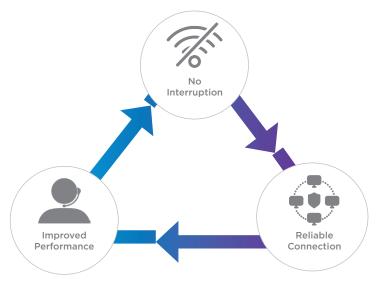

## **Automatic Failover Benefits**

- Increased uptime: Can help to reduce network downtime, which can save businesses money and improve customer satisfaction.
- Improved performance: When primary network fails, cellular automatic failover can help to improve network performance.
- Increased security: Can help make it more difficult for attackers to take down a critical network component.