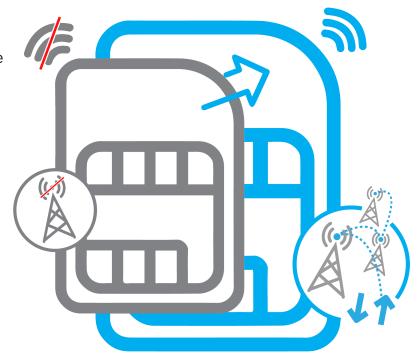

A high availability connection assures your **Help Point**® stays connected and continue assisting visitors. Our affordable multicarrier sim card will roam between major networks for a continuous seamless connection.

## Add our multicarrier sim card as your back up for a Redundant Connection!

Redudancy is all about connection continuity. When you have a redundant connection you enable uninterrupted help to your patrons and visitors.