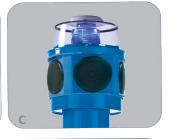

### **CB1 Series**

**Tower Enclosures** 

(a)cellular antenna (b)dual faceplate (c)AED housing (d)360° ap speakers (e)overhead camera mount (f)equipment mounting rings