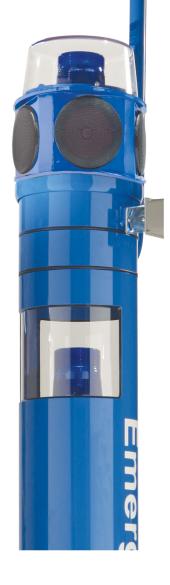

## Help Point®

Freestanding or Wall/Pole Mounted

- Industrial, engineering grade graphics
- Energy efficient and highly visible LED lights
- Four coat paint process
- Standard or custom colors and graphics
- Optional second faceplate and public address speakers available.