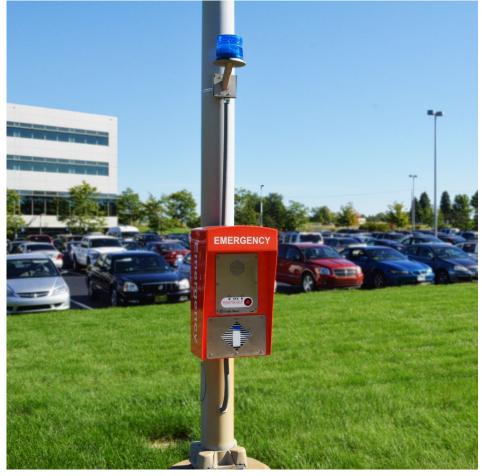

# Location & Mounting

As a rule of thumb, 1 or 2 blue lights should be visible from any location on site.

Wall or Pole Mount

## Help Point®

Freestanding or Wall/Pole Mounted

- Industrial, engineering grade graphics
- Energy efficient and highly visible LED lights
- Four coat paint process
- Standard or custom colors and graphics
- Optional second faceplate and public address speakers available.

### Beacon/Strobe

LED Beacon/Strobe light shines even in direct sunlight.