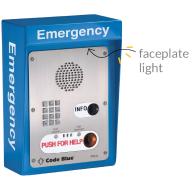

### Side Text

The large reflective text on the side identifies what kind of help users will be getting connected to.

The text on the call button's bezel further confirms or differentiates the type of call they can make. Models with multiple faceplate openings give way to several bezel text opportunities.

### **Graphics**

Add vinyl and silkscreen graphics of your logo and other design details to customize your Help Point®.