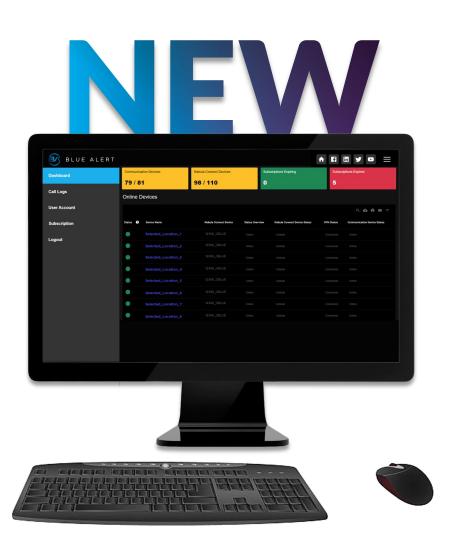

- Cloud hosted VMS and mobile app.
- Video viewing & Activation alerts
- ✓ Video storage & Analytics.

- Web GUI for end-user customers.
- Provides current device inventory, status, subscription dates, call logs, and more.

- ✓ Communication Device Inventory
- ✓ Online/Offline Status
- ✓ Cloud Services Subscription Status
- ✓ Call Logs
- ✓ More to come...

for Blue Alert applications