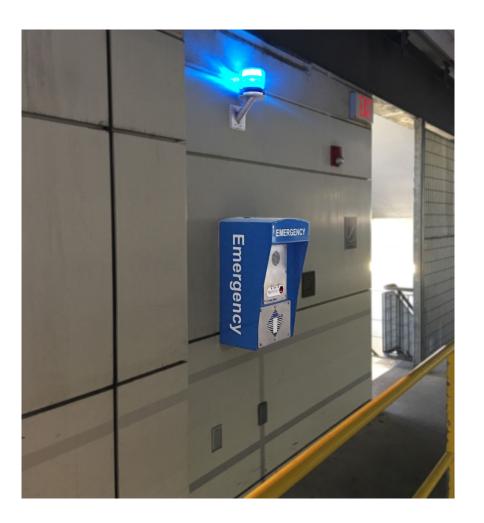

# Location & Mounting

As a rule of thumb, 1 or 2 blue lights should be visible from any location on site.

Wall or Pole Mount

## Help Point®

Freestanding or Wall/Pole Mounted

- Industrial, engineering grade graphics
- Energy efficient and highly visible LED lights
- Four coat paint process
- Standard or custom colors and graphics
- Optional second faceplate and public address speakers available.