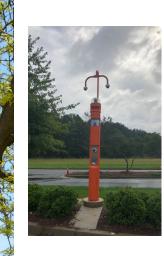

## Help Point®

Freestanding or Wall/Pole Mounted

- Industrial, engineering grade graphics
- Energy efficient and highly visible LED lights
- Four coat paint process
- Standard or custom colors and graphics
- Optional second faceplate and public address speakers available.

# Location & Mounting

As a rule of thumb, 1 or 2 blue lights should be visible from any location on site.

Wall or Pole Mount