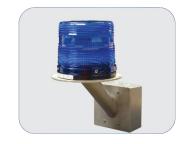

### Beacon/Strobe

LED Beacon/Strobe light shines even in direct sunlight.

### Photocell version

Dawn/dusk transition delay and transient light acknowledgement.

### Remote

Wall or pole mount a light with our adapter bracket mounting kit.