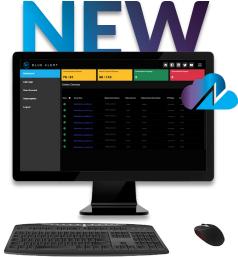

### **System Diagnostics & Monitoring**

Get reassurance that your Help Points are working, and the benefit of taking timely action when they're not.

- Eliminate the need to perform manual checks with continuous remote monitoring of your phones.
- Schedule and run tests of connected devices to ensure speakers, buttons, microphones and more are working properly.
- Receive notifications when diagnostics fail.