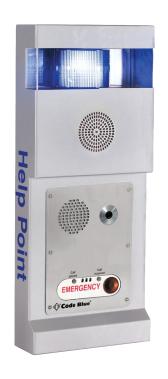

## Help Point®

Freestanding or Wall/Pole Mounted

- Industrial, engineering grade graphics
- Energy efficient and highly visible LED lights
- Four coat paint process
- Standard or custom colors and graphics
- Optional second faceplate and public address speakers available.

# Location & Mounting

As a rule of thumb, 1 or 2 blue lights should be visible from any location on site.

Wall or Pole Mount