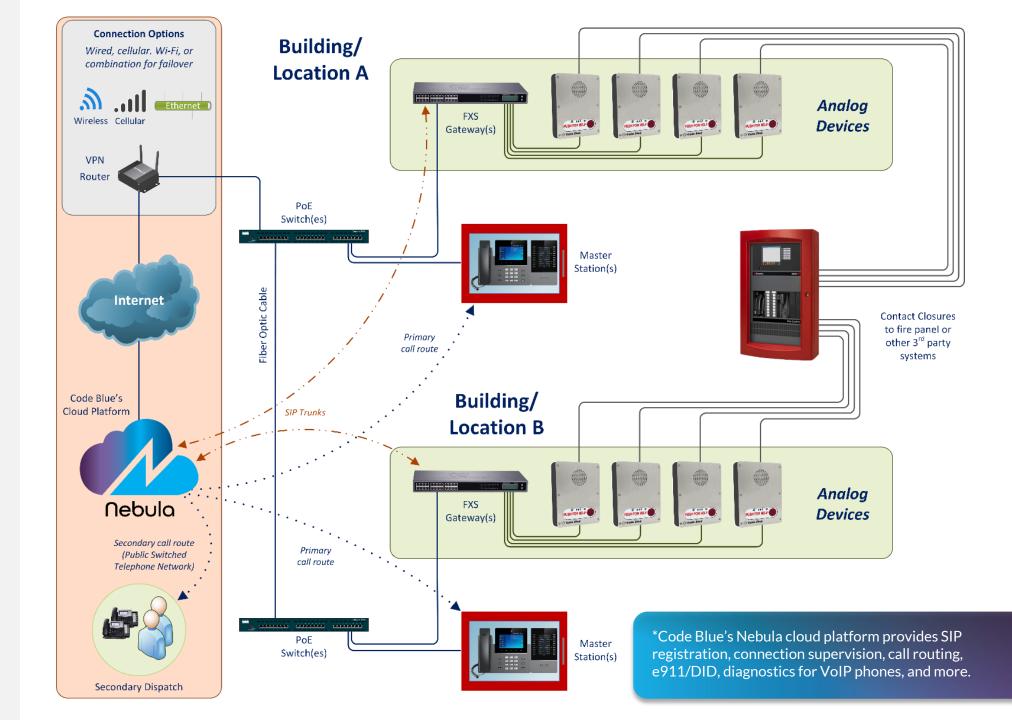

### A highly versatile emergency management platform...

- SIP registration
- Call routing & paging
- DID's & e911
- Open to any device

- Diagnostics of Code Blue phones
- Capable of supporting third-party devices
- Any IP network devices & any analog phones

### **PBX Solution**

Connect calls from any unit to the number of your choice.

- Conveniently generate dial tone for your Help Point® speakerphones.
- Bring IP and Analog technology together for seamless and flexible communication.
- Easily set up emergency paging notifications.

### **System Diagnostics & Monitoring**

Get reassurance that your Help Points are working, and the benefit of taking timely action when they're not.

- Eliminate the need to perform manual checks with continuous remote monitoring of your phones.
- Schedule and run tests of connected devices to ensure speakers, buttons, microphones and more are working properly.
- Receive notifications when diagnostics fail.

### Nebula Cloud

What is Nebula Cloud?

A cloud-based patform which combines products and services to connect remote units, enable call routing, and provide diagnostics and reporting.

- Cloud-based call routing
- Diagnostics & reporting
- Secure connections
- Managed services & support
- Pre-programmed units
- Multiple connection options
- Private Cloud options

### **Nebula Cloud**

Why Cloud?

- Network security
- Cloud-hosted PBX platform
- Managed services provide updates and ongoing maintenance
- Automatic updates
- Call routing options (call redirect)
- Pre-configured devices
- Lower up-front cost
- Redundant connectivity
- Quick repair for cabling issues

#### Scalability & Flexibility

- Multiple connection methods
- Cloud-based SIP registration
- Diagnostics
- DID/e911 support
- Secure connections
- Centralized system
- IP and analog device support