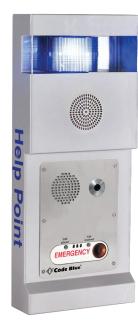

### Beacon/Strobe

LED Beacon/Strobe light shines even in direct sunlight.

### Photocell version

Dawn/dusk transition delay and transient light acknowledgement.

### Remote

Wall or pole mount a light with our adapter bracket mounting kit.