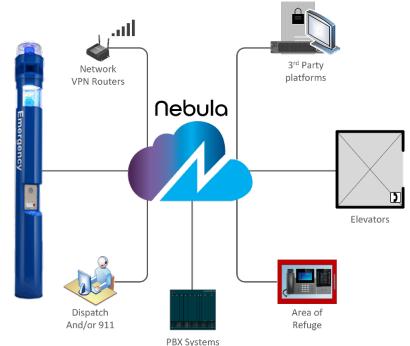

### **Elevator Connect**

Provide call routing and diagnostics for emergency communication devices installed in elevators.

# **Elevator Connect**

#### **Connection Options**

- LAN, WAN, Wi-Fi and 4G LTE connectivity
- Multiple SIM slots and cellular carriers supported
- Cloud-based SIP registration
- Diagnostics, monitoring and reporting
- DID/e911 support
- Secure connections
- IP and analog device support

#### Systems Management

- Managed services
- Pre-configured units
- Superior performance, service and support
- Custom engineering
- Ruggedized, industrial grade hardware