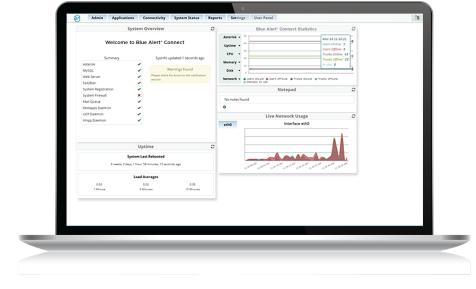

### **System Diagnostics & Monitoring**

Get reassurance that your Help Points are working, and the benefit of taking timely action when they're not.

- Eliminate the need to perform manual checks with continuous remote monitoring of your phones.
- Schedule and run tests of connected devices to ensure speakers, buttons, microphones and more are working properly.
- Receive notifications when diagnostics fail.