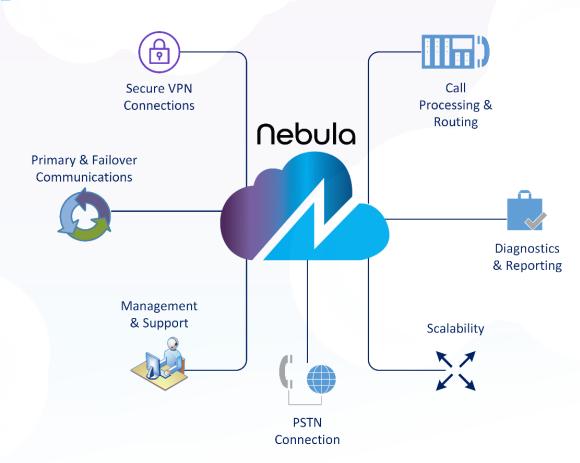

#### Scalability & Flexibility

- Multiple connection methods
- Cloud-based SIP registration
- Diagnostics
- DID/e911 support
- Secure connections
- Centralized system
- IP and analog device support

#### Systems Management

- Managed services
- Pre-configured units
- Superior performance, service and support
- Custom engineering

### **Cellular Network**

Features & Benefits

# **Nebula Cloud**

- Ruggedized 4G LTE or 5G router
- Failover capabilities
- Redundant SIM slots
- Cellular and GPS antennas

- Wi-Fi interface
- Cloud management, monitoring and reporting
- Most cellular service providers supported

### **Cellular Network**

Features & Benefits

Constant communication between VoIP endpoint and SIP platform provides the ability to perform diagnostics and supervision.