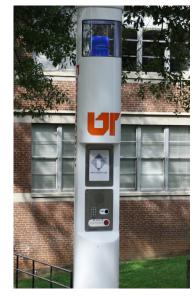

### **CB1 Series**

**Tower Enclosures** 

(a)cellular antenna (b)dual faceplate (c)AED housing (d)360° ap speakers (e)overhead camera mount (f)equipment mounting rings