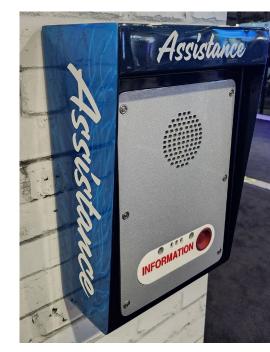

### Side Text

The large reflective text on the side identifies what kind of help users will be getting connected to.

The text on the call button's bezel further confirms or differentiates the type of call they can make. Models with multiple faceplate openings give way to several bezel text opportunities.