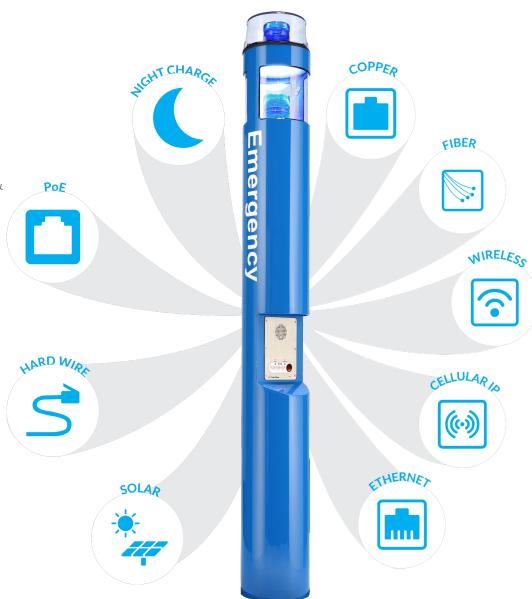

# Power & Network

Our Help Point® enclosures can be powered & connected by various options.