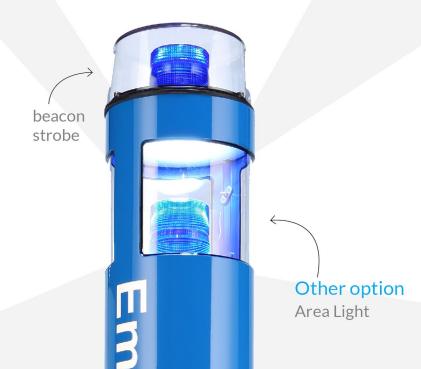

### Beacon/Strobe

LED Beacon/Strobe light shines even in direct sunlight.

### Accessories

cellular antenna remote beacon/ strobe

# CB4 Series Remote mount LED beacon/strobe