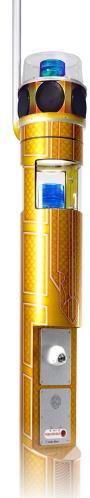

### **CB1 Series**

**Tower Enclosures** 

(a)cellular antenna (b)dual faceplate (c)AED housing (d)360° ap speakers (e)overhead camera mount (f)equipment mounting rings