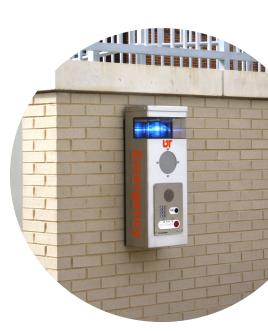

# Location & Mounting

As a rule of thumb, 1 or 2 blue lights should be visible from any location on site.

Wall or Pole Mount