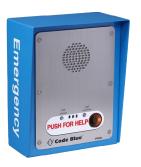

# CB6 & Speakerphones

Flush or Surface Mount Enclosures

# CB6 & Speakerphones

Faceplate Options for Enclosure Openings