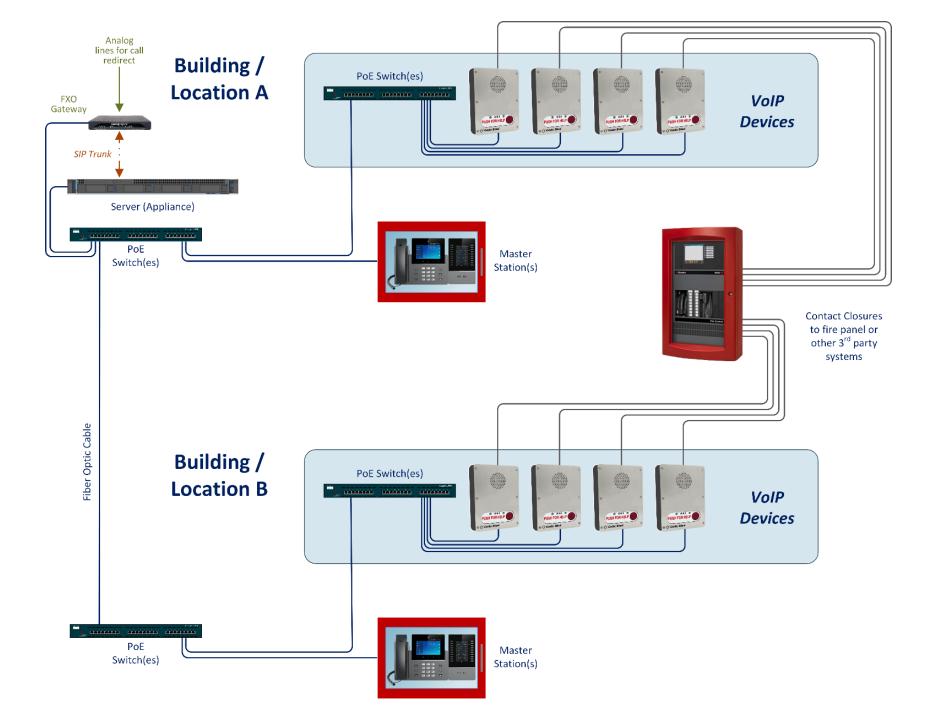

# Area of Refuge Applications

AOR Common Designs

AOR

Server + Analog

Server + VoIP

Nebula Cloud

Need 24hr assistance?

Utilize our \*Nebula Cloud as a call redirect platform for unanswered calls.

### AOR Common Designs

Server + VolP Phones

### AOR Common Designs