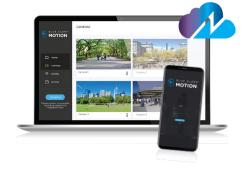

- ✓ Communication Device Inventory
- ✓ Online/Offline Status
- ✓ Cloud Services Subscription Status
- ✓ Call Logs
- ✓ More to come...

for Blue Alert applications

# Platform Options

Blue Alert applications are delivered by hardware, software, cloud-hosted or a combination.

# Platform Options

for Blue Alert applications

Nebula (cloud)

ToolVox™ XS

I TOMES Y

ToolVox<sup>™</sup> XV

| Platform<br>Type                     | Cloud Platform                                                                                                                  | Hardware Appliance                                                                   | Virtual Machine                                                                       |
|--------------------------------------|---------------------------------------------------------------------------------------------------------------------------------|--------------------------------------------------------------------------------------|---------------------------------------------------------------------------------------|
| Primary<br>Functions                 | Cloud-based SIP registration,<br>multi-destination call routing,<br>e911/DID, diagnostics,<br>supervision, reporting, and more. | SIP registration, call routing,<br>diagnostics, supervision,<br>reporting, and more. | SIP registration, call routing,<br>diagnostics, supervision,<br>reporting, and more.  |
| Platform &<br>Ongoing<br>Maintenance | Maintained by Code Blue, so the system is always up to date.                                                                    | Customers maintain the hardware, configuration, updates, patches, etc.               | Customers provide and maintain the VM platform, configuration, updates, patches, etc. |
| Network<br>Connectivity              | One or more VPN routers using secure, encrypted VPN tunnels for added security                                                  | Customer's network                                                                   | Customer's network                                                                    |