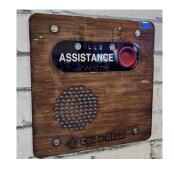

# CB6 & Speakerphones

Flush or Surface Mount Enclosures

# CB6 & Speakerphones

Faceplate Options for Enclosure Openings

# **Products & Services**

**Enclosure Openings** 