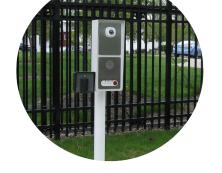

# Location & Mounting

As a rule of thumb, 1 or 2 blue lights should be visible from any location on site.

Wall or Pole Mount