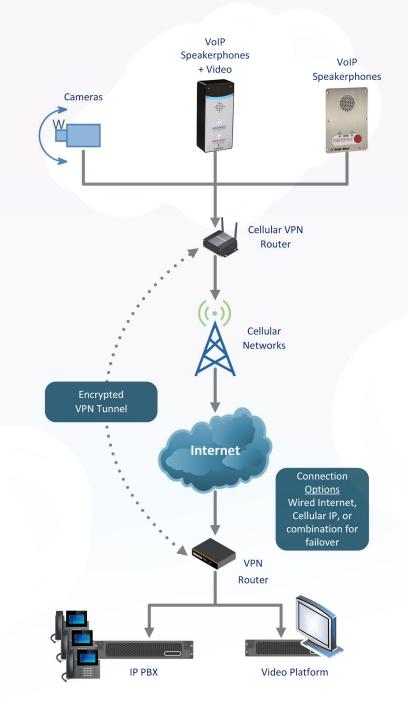

### **Elevator Connect**

Provide call routing and diagnostics for emergency communication devices installed in elevators.

# **Elevator Connect**

#### **Connection Options**

- LAN, WAN, Wi-Fi and 4G LTE connectivity
- Multiple SIM slots and cellular carriers supported
- Cloud-based SIP registration
- Diagnostics, monitoring and reporting
- DID/e911 support
- Secure connections
- IP and analog device support

#### Systems Management

- Managed services
- Pre-configured units
- Superior performance, service and support
- Custom engineering
- Ruggedized, industrial grade hardware

## **Elevator Connect**

# **Elevator Connect**

- ✓ Connection Flexibility
  Supports wired, wireless or a combination of both.
- ✓ Futureproof
  Receive the most up to date software releases.
- ✓ Landline Alternative Supports both IP and Analog phones.