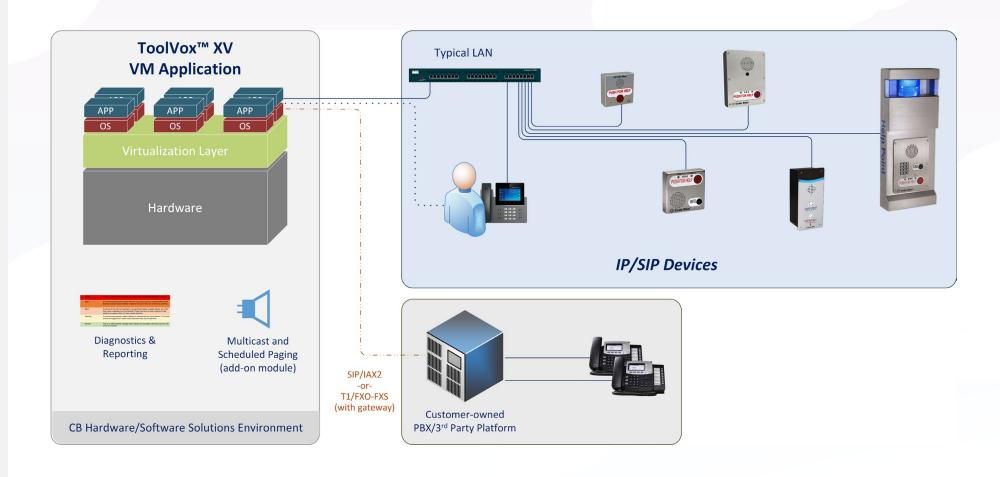

# Platform Options

for Blue Alert applications

Nebula (cloud)

ToolVox™ XS

I TOMES Y

ToolVox<sup>™</sup> XV

| Platform<br>Type                     | Cloud Platform                                                                                                                  | Hardware Appliance                                                                   | Virtual Machine                                                                       |
|--------------------------------------|---------------------------------------------------------------------------------------------------------------------------------|--------------------------------------------------------------------------------------|---------------------------------------------------------------------------------------|
| Primary<br>Functions                 | Cloud-based SIP registration,<br>multi-destination call routing,<br>e911/DID, diagnostics,<br>supervision, reporting, and more. | SIP registration, call routing,<br>diagnostics, supervision,<br>reporting, and more. | SIP registration, call routing,<br>diagnostics, supervision,<br>reporting, and more.  |
| Platform &<br>Ongoing<br>Maintenance | Maintained by Code Blue, so the system is always up to date.                                                                    | Customers maintain the hardware, configuration, updates, patches, etc.               | Customers provide and maintain the VM platform, configuration, updates, patches, etc. |
| Network<br>Connectivity              | One or more VPN routers using secure, encrypted VPN tunnels for added security                                                  | Customer's network                                                                   | Customer's network                                                                    |