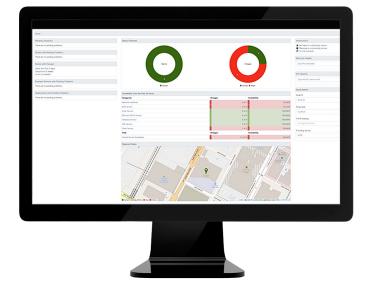

### **System Diagnostics & Monitoring**

Get reassurance that your Help Points are working, and the benefit of taking timely action when they're not.

- Eliminate the need to perform manual checks with continuous remote monitoring of your phones.
- Schedule and run tests of connected devices to ensure speakers, buttons, microphones and more are working properly.
- Receive notifications when diagnostics fail.

- ✓ Communication Device Inventory
- ✓ Online/Offline Status
- ✓ Cloud Services Subscription Status
- ✓ Call Logs
- ✓ More to come...

for Blue Alert applications