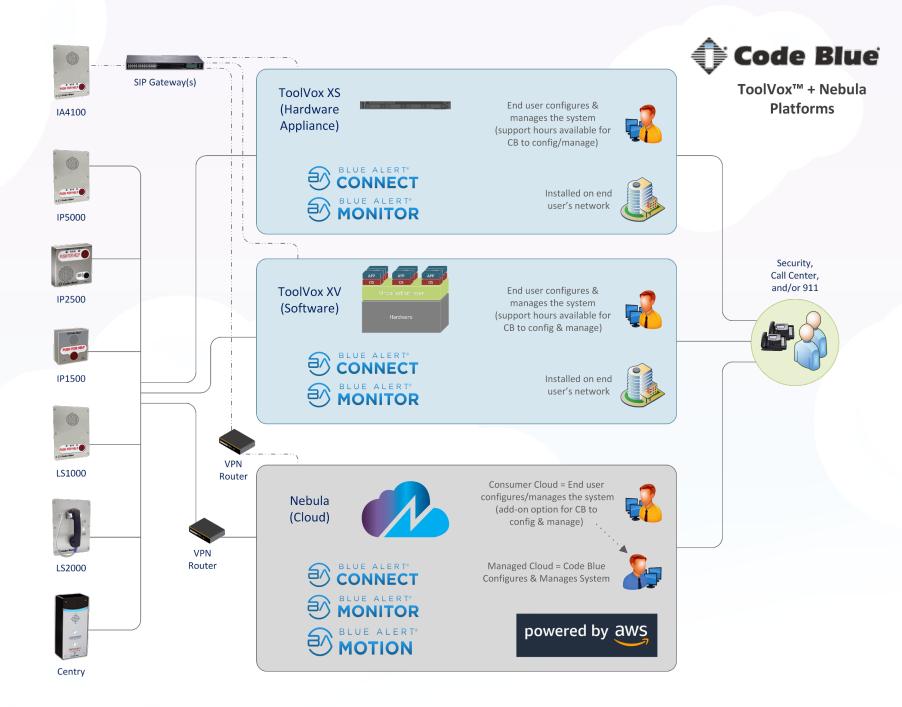

# Platform Options

Blue Alert applications are delivered by hardware, software, cloud-hosted or a combination.

# Platform Options

for Blue Alert applications

Nebula (cloud)

ToolVox™ XS

I TOMES Y

ToolVox<sup>™</sup> XV

| Platform<br>Type                     | Cloud Platform                                                                                                                  | Hardware Appliance                                                                   | Virtual Machine                                                                       |
|--------------------------------------|---------------------------------------------------------------------------------------------------------------------------------|--------------------------------------------------------------------------------------|---------------------------------------------------------------------------------------|
| Primary<br>Functions                 | Cloud-based SIP registration,<br>multi-destination call routing,<br>e911/DID, diagnostics,<br>supervision, reporting, and more. | SIP registration, call routing,<br>diagnostics, supervision,<br>reporting, and more. | SIP registration, call routing,<br>diagnostics, supervision,<br>reporting, and more.  |
| Platform &<br>Ongoing<br>Maintenance | Maintained by Code Blue, so the system is always up to date.                                                                    | Customers maintain the hardware, configuration, updates, patches, etc.               | Customers provide and maintain the VM platform, configuration, updates, patches, etc. |
| Network<br>Connectivity              | One or more VPN routers using secure, encrypted VPN tunnels for added security                                                  | Customer's network                                                                   | Customer's network                                                                    |