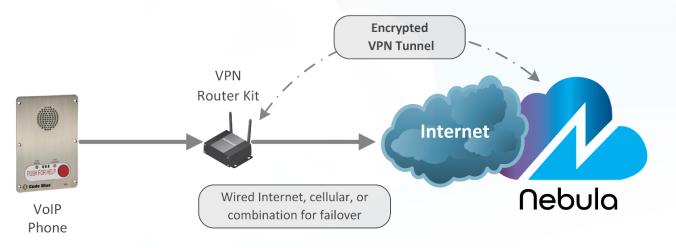

### **Cellular Network**

Features & Benefits

# **Nebula Cloud**

- Ruggedized 4G LTE or 5G router
- Failover capabilities
- Redundant SIM slots
- Cellular and GPS antennas

- Wi-Fi interface
- Cloud management, monitoring and reporting
- Most cellular service providers supported

### **Cellular Network**

Features & Benefits

Constant communication between VoIP endpoint and SIP platform provides the ability to perform diagnostics and supervision.

### Failover & Redundancy

Supports multiple 4G LTE SIM cards, wired networks, Wi-Fi (802.11b/g/n), or a combination.

#### Eliminate Cabling Needs

Available for areas where phone lines are not available or trenching costs are prohibitive.

### Compatible with Multiple Platforms

Cellular IP provides the transport required to pair with our Nebula cloud and/or Private cloud services.