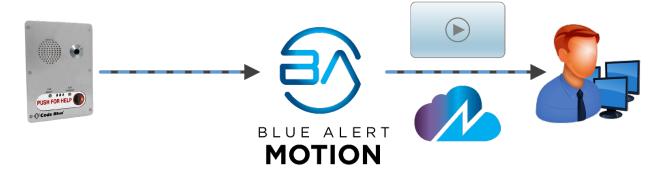

- Cloud hosted VMS and mobile app.
- Video viewing & Activation alerts
- ✓ Video storage & Analytics.

- Web GUI for end-user customers.
- Provides current device inventory, status, subscription dates, call logs, and more.

### **Video Feed and Storage**

A secure hosted event-based video recording solution built on world leading streaming and storage technologies.

- ✓ With cloud-based recording, your footage is automatically stored in the cloud.
- ✓ Be notified via email or text of a new recording. Receive alerts on your smartphone or other devices.
- ✓ Easily access your event-based video recordings from anywhere with an internet connection.

- ✓ Communication Device Inventory
- ✓ Online/Offline Status
- ✓ Cloud Services Subscription Status
- ✓ Call Logs
- ✓ More to come...

for Blue Alert applications