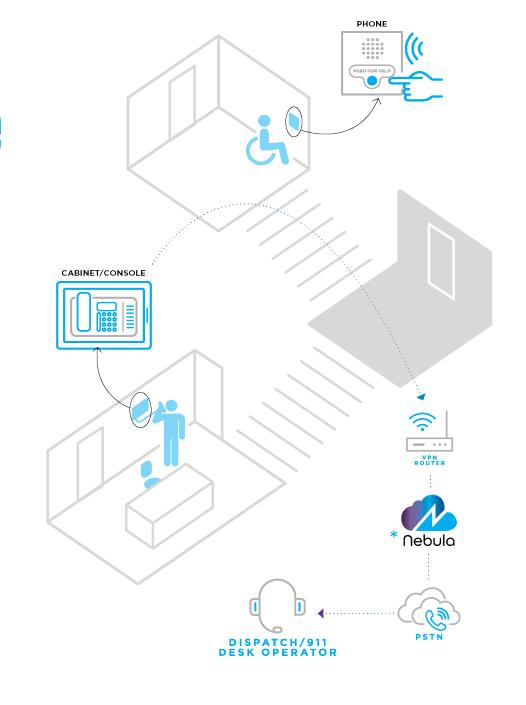

# Area of Refuge Applications

AOR Common Designs

AOR

Server + Analog

Server + VoIP

Nebula Cloud

Need 24hr assistance?

Utilize our \*Nebula Cloud as a call redirect platform for unanswered calls.

### AOR Common Designs

Server + Analog Phones

### AOR Common Designs

Server + VolP Phones

### AOR Common Designs

### **Elevator Connect**

Provide call routing and diagnostics for emergency communication devices installed in elevators.