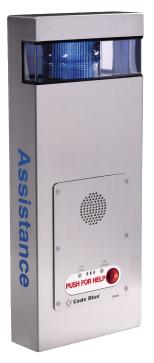

## Help Point®

Freestanding or Wall/Pole Mounted

- Industrial, engineering grade graphics
- Energy efficient and highly visible LED lights
- Four coat paint process
- Standard or custom colors and graphics
- Optional second faceplate and public address speakers available.