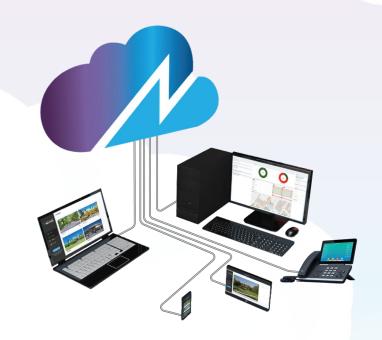

### Nebula Cloud

What is Nebula Cloud?

A cloud-based patform which combines products and services to connect remote units, enable call routing, and provide diagnostics and reporting.

- Cloud-based call routing
- Diagnostics & reporting
- Secure connections
- Managed services & support
- Pre-programmed units
- Multiple connection options
- Private Cloud options

# **Nebula Cloud**

Why Nebula?

*Features* 

Nebula Ecosystem

Cellular Network: Features & Benefits

Cloud Options