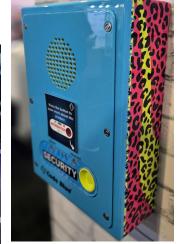

# CB6 & Speakerphones

Flush or Surface Mount Enclosures

# CB6 & Speakerphones

Faceplate Options for Enclosure Openings

# **Products & Services**

**Enclosure Openings** 