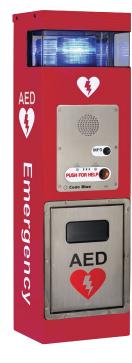

### **CB1 Series**

**Tower Enclosures** 

(a)cellular antenna (b)dual faceplate (c)AED housing (d)360° ap speakers (e)overhead camera mount (f)equipment mounting rings