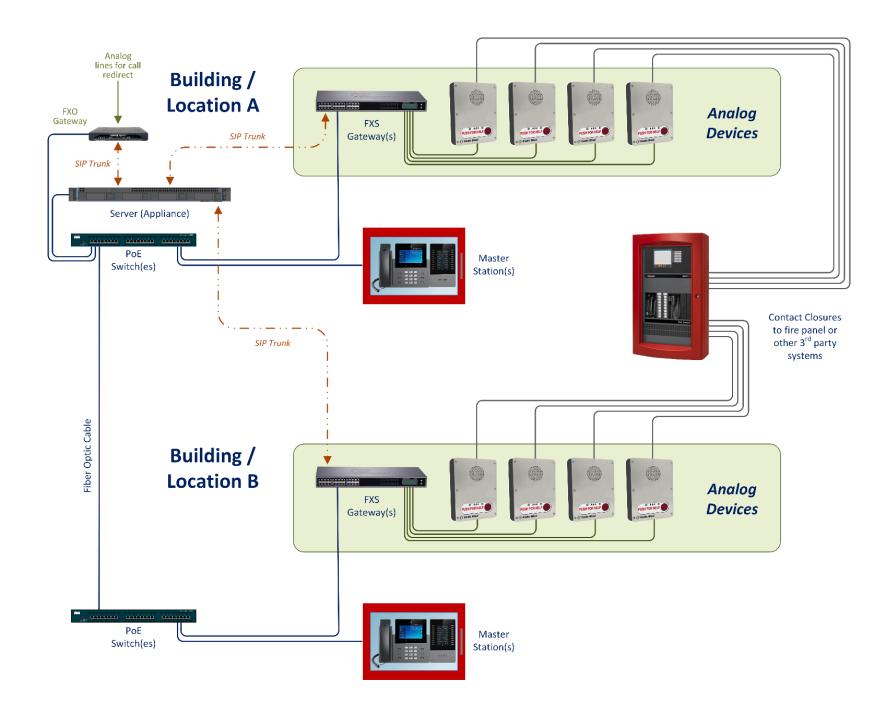

# Area of Refuge Applications

AOR Common Designs

AOR

Server + Analog

Server + VoIP

Nebula Cloud

Need 24hr assistance?

Utilize our \*Nebula Cloud as a call redirect platform for unanswered calls.

### AOR Common Designs

Server + Analog Phones

### AOR Common Designs