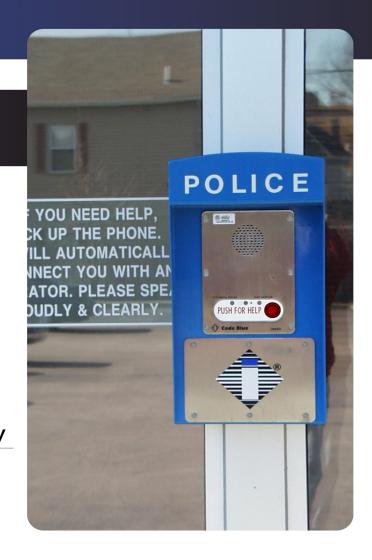

## Help Point®

Freestanding or Wall/Pole Mounted

- Industrial, engineering grade graphics
- Energy efficient and highly visible LED lights
- Four coat paint process
- Standard or custom colors and graphics
- Optional second faceplate and public address speakers available.

### Side Text

The large reflective text on the side identifies what kind of help users will be getting connected to.

The text on the call button's bezel further confirms or differentiates the type of call they can make. Models with multiple faceplate openings give way to several bezel text opportunities.