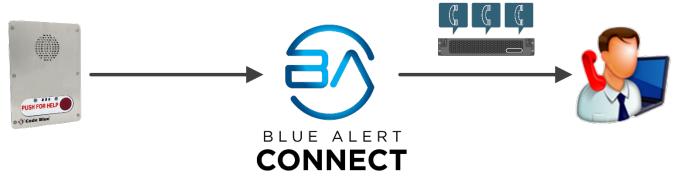

### A highly versatile emergency management platform...

- SIP registration
- Call routing & paging
- DID's & e911
- Open to any device

- Diagnostics of Code Blue phones
- Capable of supporting third-party devices
- Any IP network devices & any analog phones

### **PBX Solution**

Connect calls from any unit to the number of your choice.

- Conveniently generate dial tone for your Help Point® speakerphones.
- Bring IP and Analog technology together for seamless and flexible communication.
- Easily set up emergency paging notifications.