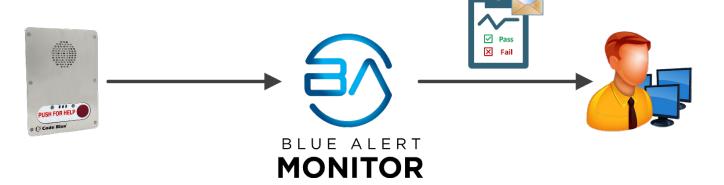

### **System Diagnostics & Monitoring**

Get reassurance that your Help Points are working, and the benefit of taking timely action when they're not.

- Eliminate the need to perform manual checks with continuous remote monitoring of your phones.
- Schedule and run tests of connected devices to ensure speakers, buttons, microphones and more are working properly.
- Receive notifications when diagnostics fail.