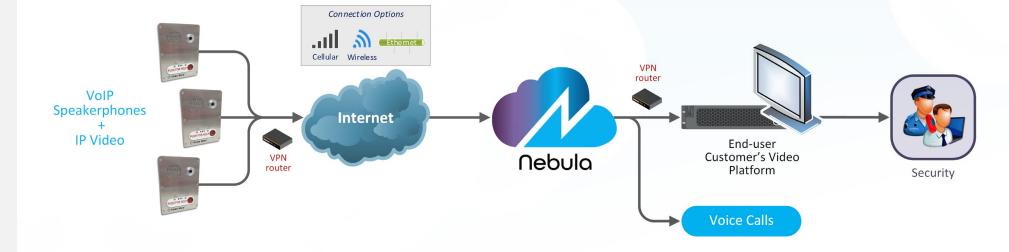

### Nebula Cloud

What is Nebula Cloud?

A cloud-based patform which combines products and services to connect remote units, enable call routing, and provide diagnostics and reporting.

- Cloud-based call routing
- Diagnostics & reporting
- Secure connections
- Managed services & support
- Pre-programmed units
- Multiple connection options
- Private Cloud options

# **Nebula Cloud**

Why Nebula?

*Features* 

Nebula Ecosystem

Cellular Network: Features & Benefits

Cloud Options

### **Nebula Cloud**

Why Cloud?

- Network security
- Cloud-hosted PBX platform
- Managed services provide updates and ongoing maintenance
- Automatic updates
- Call routing options (call redirect)
- Pre-configured devices
- Lower up-front cost
- Redundant connectivity
- Quick repair for cabling issues

#### Managed Cloud Platform

**A network off your network.** Calls, video, software and data - along with anything else you want - can be moved to a separate Nebula network for ultimate peace of mind.

Cloud packages provide a remote Nebula™ cloud network for storing Blue Alert® software **off your local network**.