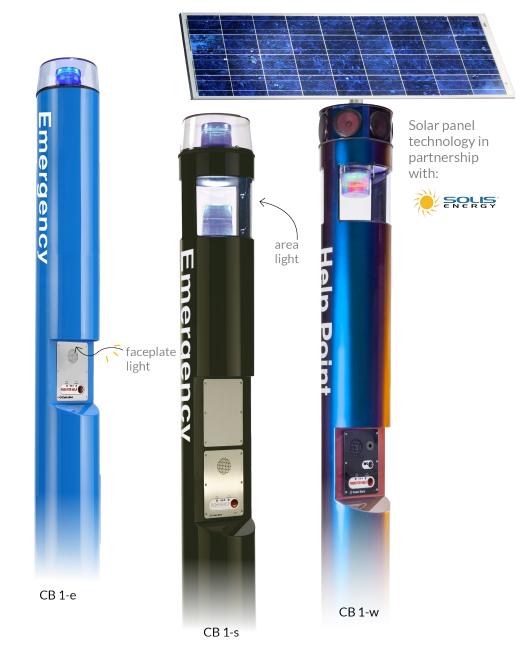

## Help Point®

Freestanding or Wall/Pole Mounted

- Industrial, engineering grade graphics
- Energy efficient and highly visible LED lights
- Four coat paint process
- Standard or custom colors and graphics
- Optional second faceplate and public address speakers available.