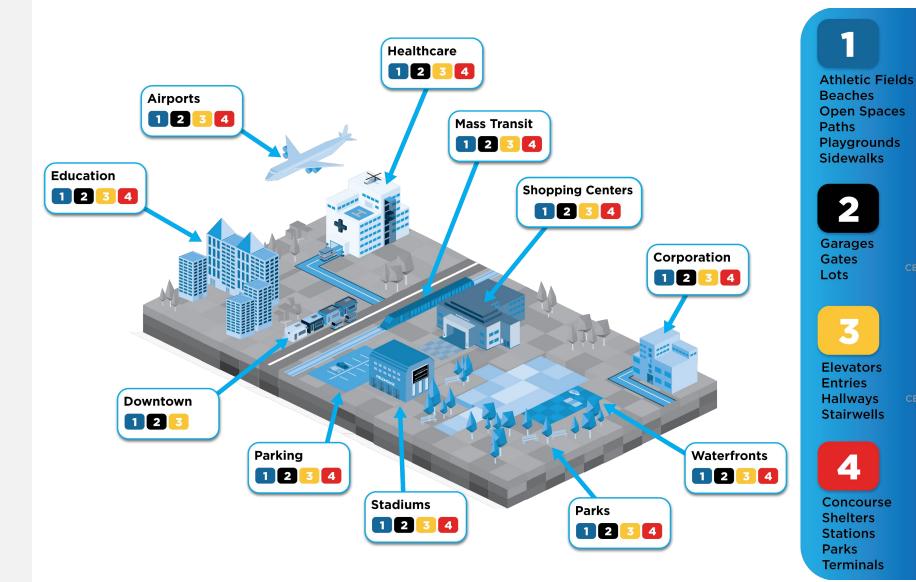

### Verticals Served

### Common Uses

No matter what type of environment you oversee, our products can be tailored to provide safety for any individual in your area.

# **Verticals Served**