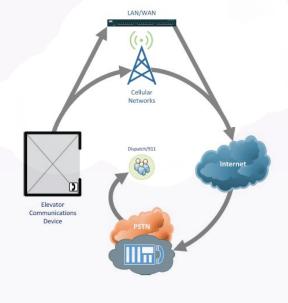

### **Elevator Connect**

Provide call routing and diagnostics for emergency communication devices installed in elevators.

# **Elevator Connect**

#### **Connection Options**

- LAN, WAN, Wi-Fi and 4G LTE connectivity
- Multiple SIM slots and cellular carriers supported
- Cloud-based SIP registration
- Diagnostics, monitoring and reporting
- DID/e911 support
- Secure connections
- IP and analog device support

#### Systems Management

- Managed services
- Pre-configured units
- Superior performance, service and support
- Custom engineering
- Ruggedized, industrial grade hardware