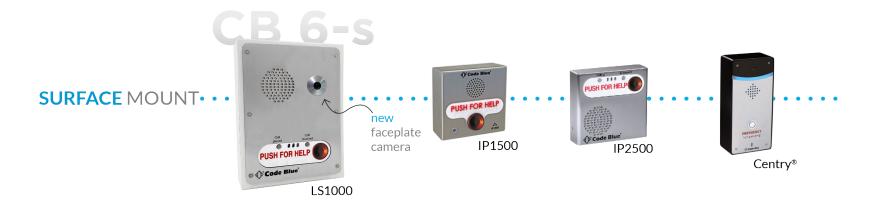

# CB6 & Speakerphones

Flush or Surface Mount Enclosures

# Additional Options to Consider

Camera Options

- 1. The Newest Configuration: LS1000 + new faceplate camera
- 2. Centry faceplate camera
- 3. Dual opening option for camera
- 4. Overhead camera mount (camera not included)