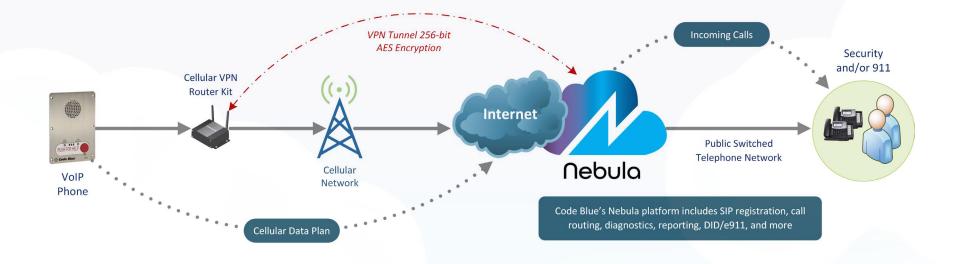

### A highly versatile emergency management platform...

- SIP registration
- Call routing & paging
- DID's & e911
- Open to any device

- Diagnostics of Code Blue phones
- Capable of supporting third-party devices
- Any IP network devices & any analog phones

### Nebula Cloud

What is Nebula Cloud?

A cloud-based patform which combines products and services to connect remote units, enable call routing, and provide diagnostics and reporting.

- Cloud-based call routing
- Diagnostics & reporting
- Secure connections
- Managed services & support
- Pre-programmed units
- Multiple connection options
- Private Cloud options

### **Cellular Network**

Features & Benefits

# **Nebula Cloud**

- Ruggedized 4G LTE or 5G router
- Failover capabilities
- Redundant SIM slots
- Cellular and GPS antennas

- Wi-Fi interface
- Cloud management, monitoring and reporting
- Most cellular service providers supported

### **Cellular Network**

Features & Benefits

Constant communication between VoIP endpoint and SIP platform provides the ability to perform diagnostics and supervision.

### Failover & Redundancy

Supports multiple 4G LTE SIM cards, wired networks, Wi-Fi (802.11b/g/n), or a combination.

#### Eliminate Cabling Needs

Available for areas where phone lines are not available or trenching costs are prohibitive.

### Compatible with Multiple Platforms

Cellular IP provides the transport required to pair with our Nebula cloud and/or Private cloud services.