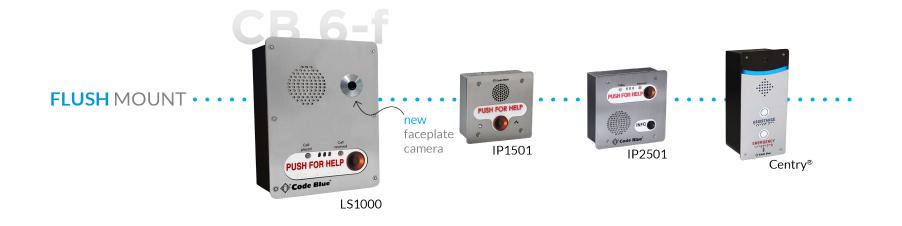

# CB6 & Speakerphones

Flush or Surface Mount Enclosures

# CB6 & Speakerphones

Faceplate Options for Enclosure Openings

# Additional Options to Consider

Camera Options

- 1. The Newest Configuration: LS1000 + new faceplate camera
- 2. Centry faceplate camera
- 3. Dual opening option for camera
- 4. Overhead camera mount (camera not included)