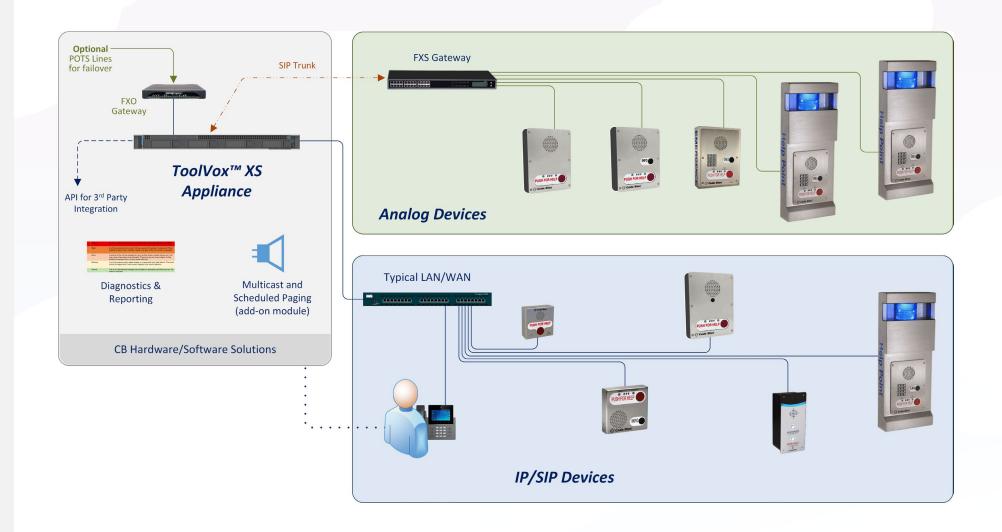

### **PBX Solution**

Connect calls from any unit to the number of your choice.

- Conveniently generate dial tone for your Help Point® speakerphones.
- Bring IP and Analog technology together for seamless and flexible communication.
- Easily set up emergency paging notifications.

### **System Diagnostics & Monitoring**

Get reassurance that your Help Points are working, and the benefit of taking timely action when they're not.

- Eliminate the need to perform manual checks with continuous remote monitoring of your phones.
- Schedule and run tests of connected devices to ensure speakers, buttons, microphones and more are working properly.
- Receive notifications when diagnostics fail.