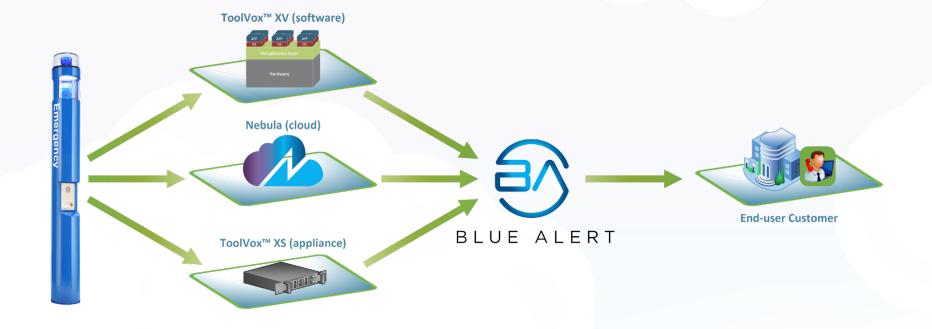

# Platform Options

Blue Alert applications are delivered by hardware, software, cloud-hosted or a combination.

# Platform Options

for Blue Alert applications

Nebula (cloud)

ToolVox™ XS

I TOMES Y

ToolVox<sup>™</sup> XV

| Platform<br>Type                     | Cloud Platform                                                                                                                  | Hardware Appliance                                                                   | Virtual Machine                                                                       |
|--------------------------------------|---------------------------------------------------------------------------------------------------------------------------------|--------------------------------------------------------------------------------------|---------------------------------------------------------------------------------------|
| Primary<br>Functions                 | Cloud-based SIP registration,<br>multi-destination call routing,<br>e911/DID, diagnostics,<br>supervision, reporting, and more. | SIP registration, call routing,<br>diagnostics, supervision,<br>reporting, and more. | SIP registration, call routing,<br>diagnostics, supervision,<br>reporting, and more.  |
| Platform &<br>Ongoing<br>Maintenance | Maintained by Code Blue, so the system is always up to date.                                                                    | Customers maintain the hardware, configuration, updates, patches, etc.               | Customers provide and maintain the VM platform, configuration, updates, patches, etc. |
| Network<br>Connectivity              | One or more VPN routers using secure, encrypted VPN tunnels for added security                                                  | Customer's network                                                                   | Customer's network                                                                    |

### Nebula Cloud

What is Nebula Cloud?

A cloud-based patform which combines products and services to connect remote units, enable call routing, and provide diagnostics and reporting.

- Cloud-based call routing
- Diagnostics & reporting
- Secure connections
- Managed services & support
- Pre-programmed units
- Multiple connection options
- Private Cloud options