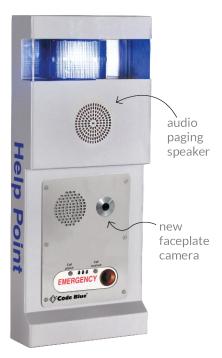

# Additional Options to Consider

Camera Options

- 1. The Newest Configuration: LS1000 + new faceplate camera
- 2. Centry faceplate camera
- 3. Dual opening option for camera
- 4. Overhead camera mount (camera not included)