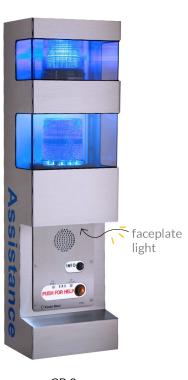

### CB9 Series/CB-RT

Pedestal & Rectangular Enclosures

(a)cellular antenna available for the CB9 series (b)overhead camera mount for the CB 9-T & RT

### **Popular Applications**

CB 9-s

CB 9-t

CB-RT

faceplate light