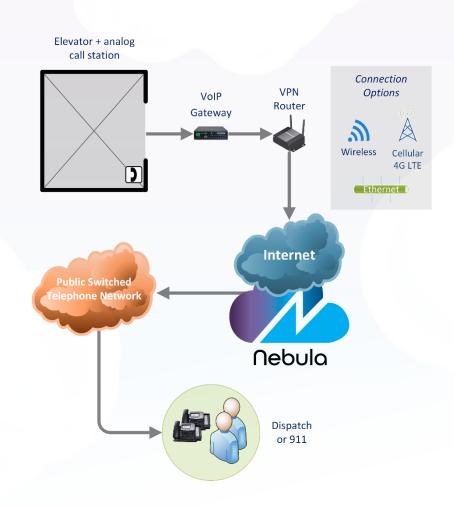

### **Elevator Connect**

Provide call routing and diagnostics for emergency communication devices installed in elevators.

#### **Connection Options**

- LAN, WAN, Wi-Fi and 4G LTE connectivity
- Multiple SIM slots and cellular carriers supported
- Cloud-based SIP registration
- Diagnostics, monitoring and reporting
- DID/e911 support
- Secure connections
- IP and analog device support

# **Elevator Connect**

- ✓ Connection Flexibility
  Supports wired, wireless or a combination of both.
- ✓ Futureproof
  Receive the most up to date software releases.
- ✓ Landline Alternative Supports both IP and Analog phones.