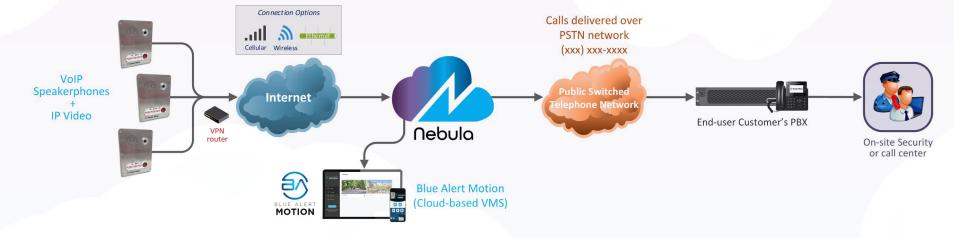

### A highly versatile emergency management platform...

- SIP registration
- Call routing & paging
- DID's & e911
- Open to any device

- Diagnostics of Code Blue phones
- Capable of supporting third-party devices
- Any IP network devices & any analog phones

- Cloud hosted VMS and mobile app.
- Video viewing & Activation alerts
- ✓ Video storage & Analytics.

- Web GUI for end-user customers.
- Provides current device inventory, status, subscription dates, call logs, and more.

### **PBX Solution**

Connect calls from any unit to the number of your choice.

- Conveniently generate dial tone for your Help Point® speakerphones.
- Bring IP and Analog technology together for seamless and flexible communication.
- Easily set up emergency paging notifications.

### **System Diagnostics & Monitoring**

Get reassurance that your Help Points are working, and the benefit of taking timely action when they're not.

- Eliminate the need to perform manual checks with continuous remote monitoring of your phones.
- Schedule and run tests of connected devices to ensure speakers, buttons, microphones and more are working properly.
- Receive notifications when diagnostics fail.

### **Video Feed and Storage**

A secure hosted event-based video recording solution built on world leading streaming and storage technologies.

- ✓ With cloud-based recording, your footage is automatically stored in the cloud.
- ✓ Be notified via email or text of a new recording. Receive alerts on your smartphone or other devices.
- ✓ Easily access your event-based video recordings from anywhere with an internet connection.

- ✓ Communication Device Inventory
- ✓ Online/Offline Status
- ✓ Cloud Services Subscription Status
- ✓ Call Logs
- ✓ More to come...

for Blue Alert applications