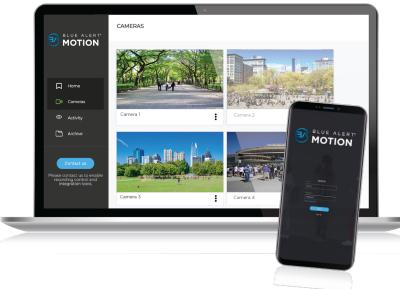

### **Video Feed and Storage**

A secure hosted event-based video recording solution built on world leading streaming and storage technologies.

- ✓ With cloud-based recording, your footage is automatically stored in the cloud.
- ✓ Be notified via email or text of a new recording. Receive alerts on your smartphone or other devices.
- ✓ Easily access your event-based video recordings from anywhere with an internet connection.