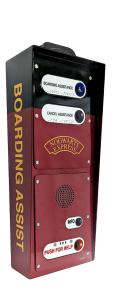

### Alerting

Whether it's our trademarked cylindrical Help Points® or emergency speakerphones, you can be sure that assistance will be available when you need it most.

### Side Text

The large reflective text on the side identifies what kind of help users will be getting connected to.

The text on the call button's bezel further confirms or differentiates the type of call they can make. Models with multiple faceplate openings give way to several bezel text opportunities.