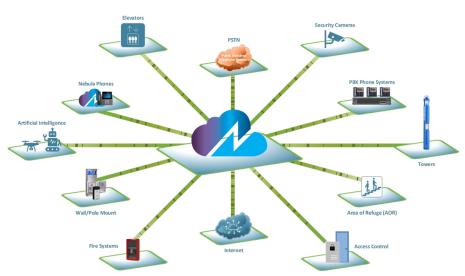

## 5 Key Reasons to Rely on Nebula Cloud

## Discover the power of Nebula

While Nebula and other cloud-based communication solutions share similarities, Nebula stands out by offering robust emergency management solutions that others simply cannot match.