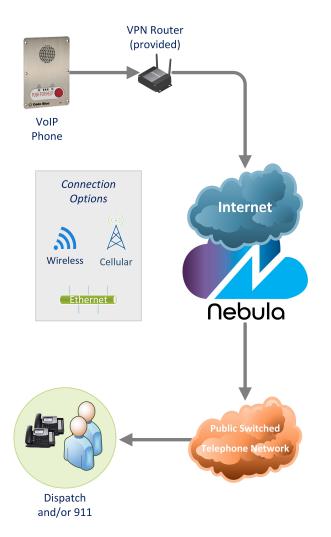

#### **Connection Options**

- LAN, WAN, Wi-Fi and 4G LTE/5G connectivity; multiple connections available for redundancy
- ✓ Cloud-based SIP registration
- Diagnostics
- ✓ DID/e911 support
- ✓ Secure connections
- ✓ Ability to connect multiple locations to a centralized system
- ✓ IP and analog device support

#### DID/e911 call routing