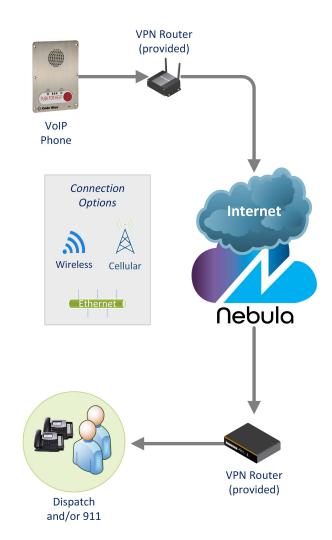

#### **Connection Options**

- LAN, WAN, Wi-Fi and 4G LTE/5G connectivity; multiple connections available for redundancy
- ✓ Cloud-based SIP registration
- Diagnostics
- ✓ DID/e911 support
- ✓ Secure connections
- ✓ Ability to connect multiple locations to a centralized system
- ✓ IP and analog device support

#### **Extension-to-extension call routing**