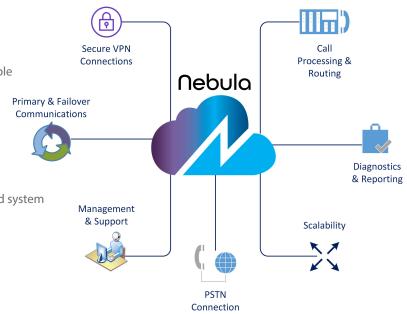

# **Summary**

Code Blue's Nebula (Cloud) solutions are an effective way to provide communication for emergency speakerphones. The robust platforms act as a future-proof hub for all of your emergency communication needs.

#### **Connection Options**

- LAN, WAN, Wi-Fi and 4G LTE/5G connectivity; multiple connections available for redundancy
- ✓ Cloud-based SIP registration
- Diagnostics
- ✓ DID/e911 support
- ✓ Secure connections
- ✓ Ability to connect multiple locations to a centralized system
- ✓ IP and analog device support

#### **Systems Management**

- Managed services
- ✓ Pre-configured units
- ✓ Superior performance, service and support
- ✓ Custom engineering and technical support

#### Scalability

Our Managed Cloud platform provides you with the ability to support many devices and offer growth protection.