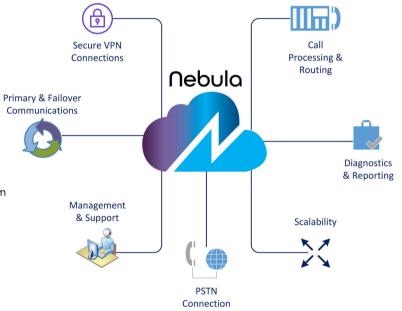

#### **Connection Options**

- ✓ LAN, WAN, Wi-Fi and 4G LTE/5G connectivity; multiple connections available for redundancy
- ✓ Cloud-based SIP registration
- ✓ Diagnostics
- ✓ DID/e911 support
- ✓ Secure connections
- ✓ Ability to connect multiple locations to a centralized system
- ✓ IP and analog device support

#### **Systems Management**

- ✓ Managed services
- ✓ Pre-configured units
- ✓ Superior performance, service and support
- ✓ Custom engineering and technical support

#### DID/e911 call routing

#### **Extension-to-extension call routing**