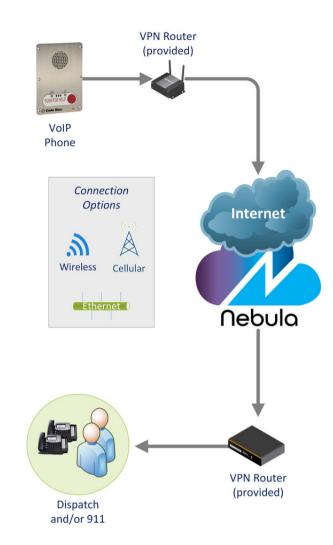

#### **Connection Options**

- ✓ LAN, WAN, Wi-Fi and 4G LTE/5G connectivity; multiple connections available for redundancy
- ✓ Cloud-based SIP registration
- ✓ Diagnostics
- ✓ DID/e911 support
- ✓ Secure connections
- ✓ Ability to connect multiple locations to a centralized system
- ✓ IP and analog device support

#### DID/e911 call routing