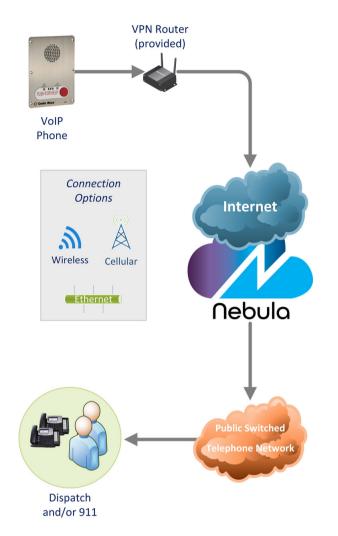

#### **Connection Options**

- ✓ LAN, WAN, Wi-Fi and 4G LTE/5G connectivity; multiple connections available for redundancy
- ✓ Cloud-based SIP registration
- ✓ Diagnostics
- ✓ DID/e911 support
- ✓ Secure connections
- ✓ Ability to connect multiple locations to a centralized system
- ✓ IP and analog device support

#### DID/e911 call routing