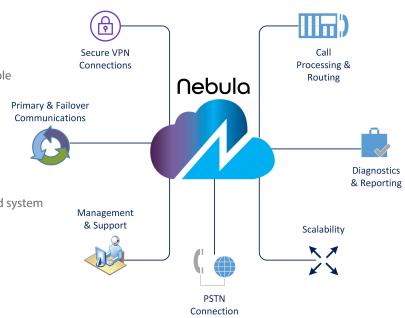

#### **Connection Options**

- ✓ LAN, WAN, Wi-Fi and 4G LTE/5G connectivity; multiple connections available for redundancy
- ✓ Cloud-based SIP registration
- Diagnostics
- ✓ DID/e911 support
- ✓ Secure connections
- ✓ Ability to connect multiple locations to a centralized system
- ✓ IP and analog device support

#### **Systems Management**

- Managed services
- ✓ Pre-configured units
- Superior performance, service and support
- Custom engineering and technical support

#### **Futureproof**

Our system is constantly updated and managed. As technology advances, you will receive the most up-to-date software releases, rather than being responsible for staying up to date or keeping someone fully trained on administrating those updates.

#### **Flexibility**

Our solution can significantly alleviate network infrastructure costs while also reducing Customer Premise Equipment (CPE) requirements.

#### **Scalability**

Our Managed Cloud platform provides you with the ability to support many devices and offer growth protection.

#### Ease of Installation

Our Managed Cloud products come pre-configured and ready for deployment, eliminating labor-intensive installation requirements and ongoing administration.