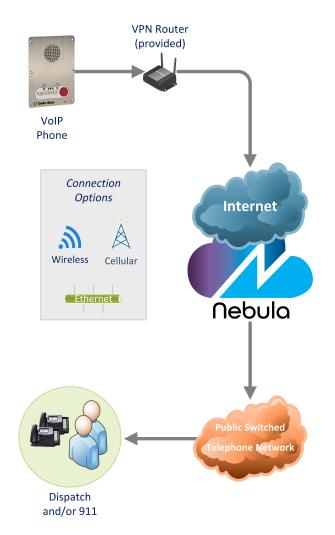

**Futureproof**

Our system is constantly updated and managed. As technology advances, you will receive the most up-to-date software releases, rather than being responsible for staying up to date or keeping someone fully trained on administrating those updates.

#### **Flexibility**

Our solution can significantly alleviate network infrastructure costs while also reducing Customer Premise Equipment (CPE) requirements.



#### **Scalability**

Our Managed Cloud platform provides you with the ability to support many devices and offer growth protection.

#### Ease of Installation

Our Managed Cloud products come pre-configured and ready for deployment, eliminating labor-intensive installation requirements and ongoing administration.

# **Fusion Nebula (Cloud)**



#### DID/e911 call routing



#### **Extension-to-extension call routing**



#### **Optional Enhancements**

- ✓ Redundant connections and call routes
- ✓ Solution design assistance
- ✓ Priority call routing
- Audio paging software
- ✓ SIP desk phones for cloud-based dispatch extensions