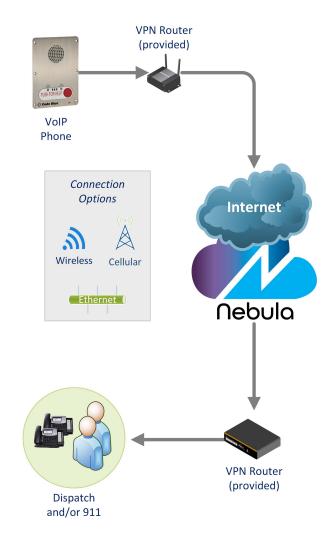

d and managed. As technology advances, you will receive the most up-to-date software releases, rather than being responsible for staying up to date or keeping someone fully trained on administrating those updates.

#### **Flexibility**

Our solution can significantly alleviate network infrastructure costs while also reducing Customer Premise Equipment (CPE) requirements.



#### **Scalability**

Our Managed Cloud platform provides you with the ability to support many devices and offer growth protection.

#### Ease of Installation

Our Managed Cloud products come pre-configured and ready for deployment, eliminating labor-intensive installation requirements and ongoing administration.

# **Fusion Nebula (Cloud)**



#### DID/e911 call routing



#### **Extension-to-extension call routing**



#### **Optional Enhancements**

- ✓ Redundant connections and call routes
- ✓ Solution design assistance
- ✓ Priority call routing
- Audio paging software
- ✓ SIP desk phones for cloud-based dispatch extensions