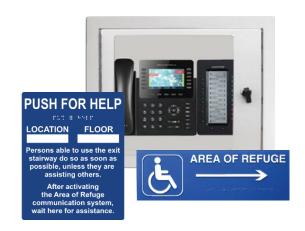

## We Are Security®



### **Area of Refuge**

#### **Common Designs\***

- ToolVox™ XS (appliance), Analog Phones
- ToolVox™ XS (appliance), VolP Phones
- Nebula (cloud), Analog Phones
- 4 Nebula (cloud), VoIP Phones
- Call Redirect, Analog Phones
- 6 Call Redirect, VolP Phones

\*A hybrid combination of two or more designs can be supported.





ToolVox™ XS (appliance)

Analog Phones





ToolVox™ XS (appliance)

**VoIP Phones** 







Nebula (Cloud Platform)

**Analog Phones** 

\*Code Blue's Nebula platform provides SIP registration, connection supervision, call routing, e911/DID, diagnostics for VoIP phones, and more.





ToolVox™ XS (appliance) to Nebula (cloud) Call Redirect

Analog Phones





ToolVox™ XS (appliance) to Nebula (cloud) Call Redirect

**VoIP Phones** 





### Questions?

https://codeblue.com/support/





# We Are Security®