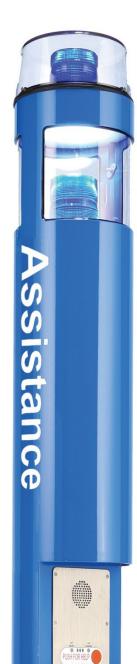

## We Are Security®



### **Area of Refuge**

#### **Common Designs\***

- ToolVox™ XS (appliance), Analog Phones
- ToolVox™ XS (appliance), VolP Phones
- Nebula (cloud), Analog Phones
- 4 Nebula (cloud), VoIP Phones
- Call Redirect, Analog Phones
- 6 Call Redirect, VolP Phones

\*A hybrid combination of two or more designs can be supported.





ToolVox™ XS (appliance)

Analog Phones





ToolVox™ XS (appliance)

**VoIP Phones** 







Nebula (Cloud Platform)

**Analog Phones** 

\*Code Blue's Nebula platform provides SIP registration, connection supervision, call routing, e911/DID, diagnostics for VoIP phones, and more.





ToolVox™ XS (appliance) to Nebula (cloud) Call Redirect

Analog Phones





ToolVox™ XS (appliance) to Nebula (cloud) Call Redirect

**VoIP Phones** 





### Qu