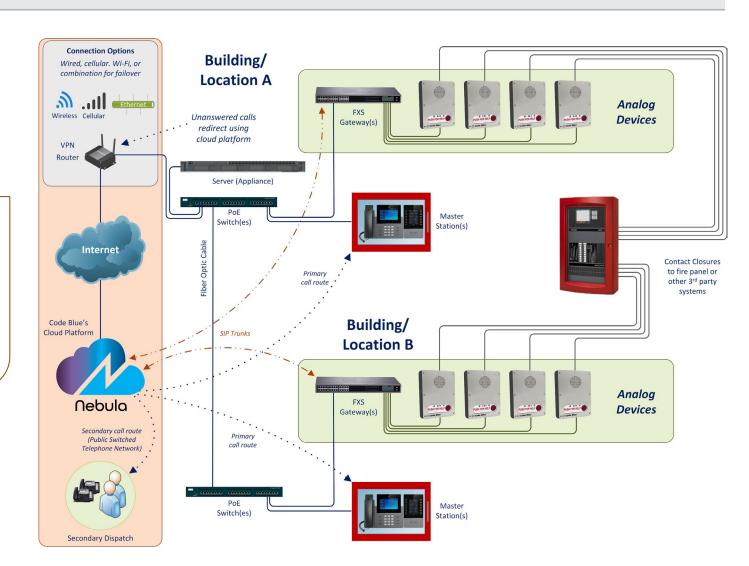

#### **Common Designs\***

- ToolVox™ XS (appliance), Analog Phones
- ToolVox™ XS (appliance), VolP Phones
- Nebula (cloud), Analog Phones
- 4 Nebula (cloud), VoIP Phones
- Call Redirect, Analog Phones
- 6 Call Redirect, VolP Phones

\*A hybrid combination of two or more designs can be supported.

ToolVox™ XS (appliance)

Analog Phones

ToolVox™ XS (appliance)

**VoIP Phones** 

Nebula (Cloud Platform)

**Analog Phones** 

\*Code Blue's Nebula platform provides SIP registration, connection supervision, call routing, e911/DID, diagnostics for VoIP phones, and more.

ToolVox™ XS (appliance) to Nebula (cloud) Call Redirect

Analog Phones

ToolVox™ XS (appliance) to Nebula (cloud) Call Redirect

**VoIP Phones** 