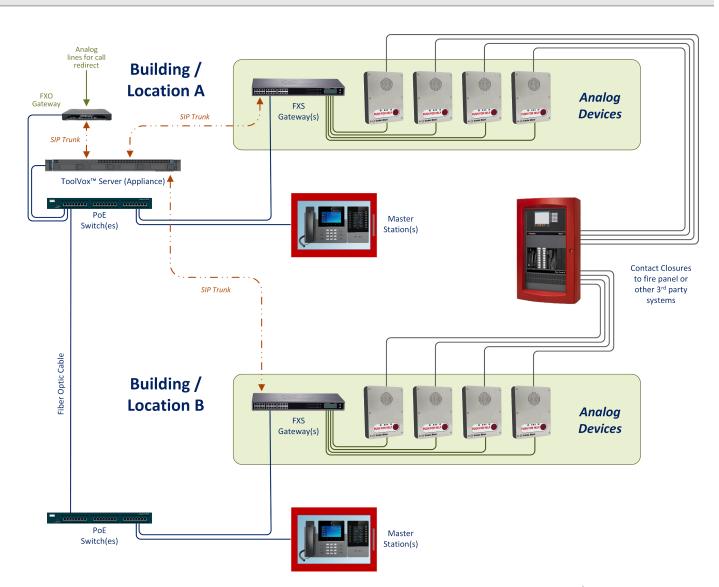

#### **Common Designs\***

- ToolVox™ XS (appliance), Analog Phones
- ToolVox™ XS (appliance), VolP Phones
- Nebula (cloud), Analog Phones
- 4 Nebula (cloud), VoIP Phones
- Call Redirect, Analog Phones
- 6 Call Redirect, VolP Phones

\*A hybrid combination of two or more designs can be supported.

ToolVox™ XS (appliance)

Analog Phones

ToolVox™ XS (appliance)

**VoIP Phones** 

Nebula (Cloud Platform)

**Analog Phones** 

\*Code Blue's Nebula platform provides SIP registration, connection supervision, call routing, e911/DID, diagnostics for VoIP phones, and more.