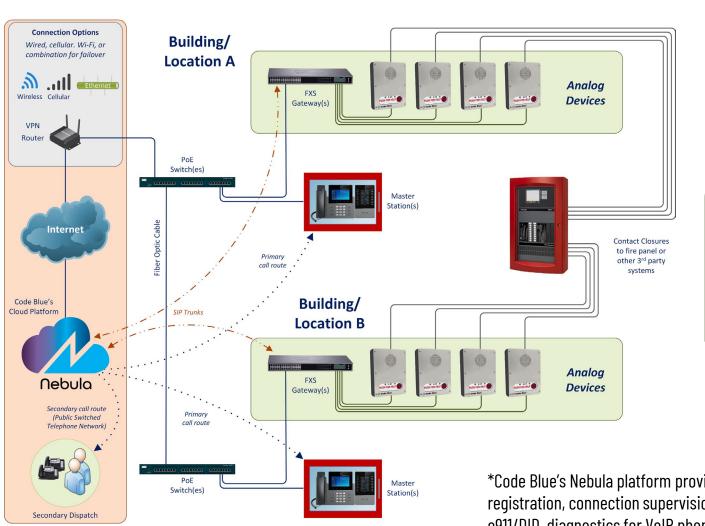

#### **Common Designs\***

- ToolVox™ XS (appliance), Analog Phones
- ToolVox™ XS (appliance), VolP Phones
- Nebula (cloud), Analog Phones
- 4 Nebula (cloud), VoIP Phones
- Call Redirect, Analog Phones
- 6 Call Redirect, VolP Phones

\*A hybrid combination of two or more designs can be supported.

ToolVox™ XS (appliance)

Analog Phones

ToolVox™ XS (appliance)

**VoIP Phones** 

Nebula (Cloud Platform)

**Analog Phones** 

\*Code Blue's Nebula platform provides SIP registration, connection supervision, call routing, e911/DID, diagnostics for VoIP phones, and more.