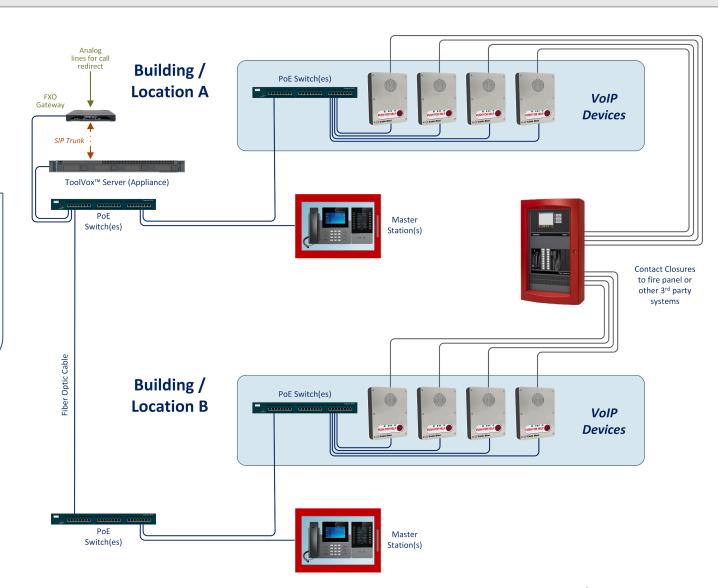

#### **Common Designs\***

- ToolVox™ XS (appliance), Analog Phones
- ToolVox™ XS (appliance), VolP Phones
- Nebula (cloud), Analog Phones
- 4 Nebula (cloud), VoIP Phones
- Call Redirect, Analog Phones
- 6 Call Redirect, VolP Phones

\*A hybrid combination of two or more designs can be supported.

ToolVox™ XS (appliance)

Analog Phones

ToolVox™ XS (appliance)

**VoIP Phones** 

Nebula (Cloud Platform)

**Analog Phones** 

\*Code Blue's Nebula platform provides SIP registration, connection supervision, call routing, e911/DID, diagnostics for VoIP phones, and more.