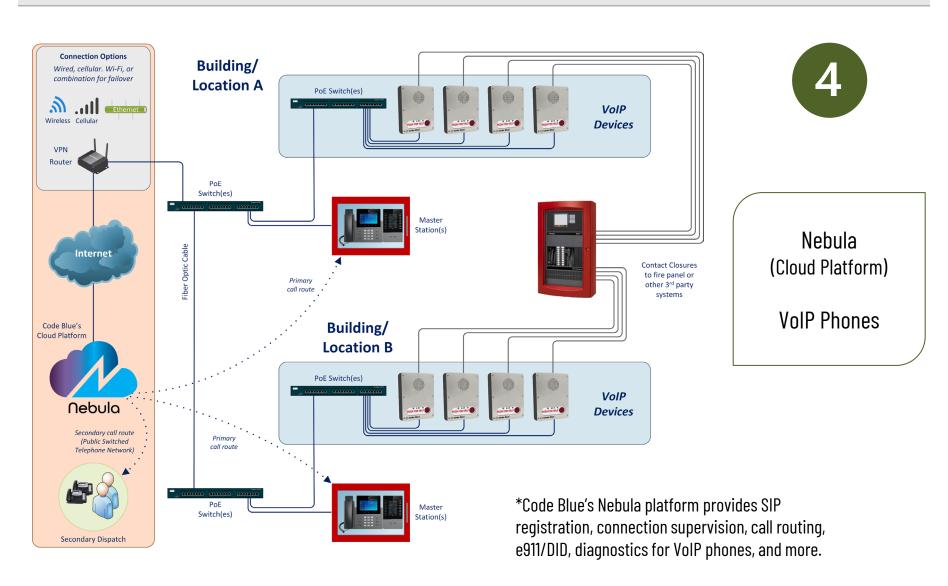

#### **Common Designs\***

- ToolVox™ XS (appliance), Analog Phones
- ToolVox™ XS (appliance), VolP Phones
- Nebula (cloud), Analog Phones
- 4 Nebula (cloud), VoIP Phones
- Call Redirect, Analog Phones
- 6 Call Redirect, VolP Phones

\*A hybrid combination of two or more designs can be supported.

ToolVox™ XS (appliance)

Analog Phones

ToolVox™ XS (appliance)

**VoIP Phones** 

Nebula (Cloud Platform)

**Analog Phones** 

\*Code Blue's Nebula platform provides SIP registration, connection supervision, call routing, e911/DID, diagnostics for VoIP phones, and more.